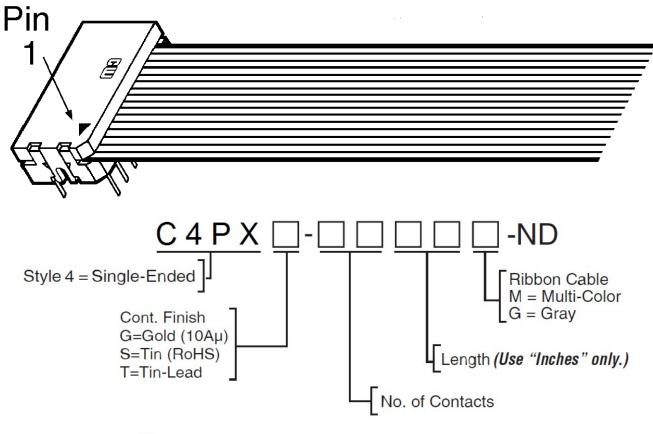

# **DIP Cable Assemblies**

### Single Ended Style 4

#### **DIP Connector without Strain Relief shown**

Pin #1 on connector is connected to 2nd conductor on cable

## Digi-Key<sup>®</sup> Custom Cable Assemblies Available Call Digi-Key

Also available in the following version: DIP Connector with Strain Relief Strap