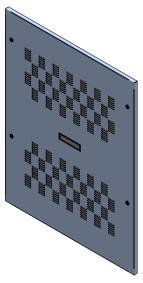

**ISOMETRIC** 

| Item<br>Number | Title                  | Quantity |
|----------------|------------------------|----------|
| 1              | C4 - VENTED SIDE PANEL | 1        |
| 2              | BLACK PLASTIC HANDLE   | 1        |
| 3              | SLOTTED 1/4 TURN LATCH | 4        |
| PART NUMBERS   |                        |          |