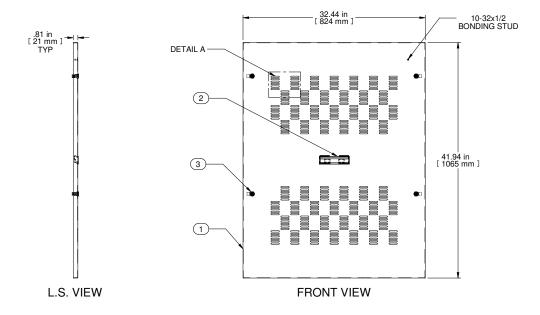

**ISOMETRIC** 

| Item<br>Number | Title                  | Quantity |
|----------------|------------------------|----------|
| 1              | C4 - VENTED SIDE PANEL | 1        |
| 2              | BLACK PLASTIC HANDLE   | 1        |
| 3              | SLOTTED 1/4 TURN LATCH | 4        |
| PART NUMBERS   |                        |          |