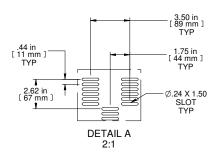

**ISOMETRIC** 

| Item<br>Number | Title                  | Quantity |
|----------------|------------------------|----------|
| 1              | C4 - VENTED SIDE PANEL | 1        |
| 2              | BLACK PLASTIC HANDLE   | 1        |
| 3              | SLOTTED 1/4 TURN LATCH | 4        |
| PART NUMBERS   |                        |          |