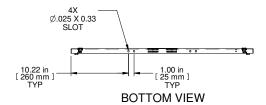

**ISOMETRIC** 

| Item<br>Number | Title                  | Quantity |
|----------------|------------------------|----------|
| 1              | C4 - VENTED SIDE PANEL | 1        |
| 2              | BLACK PLASTIC HANDLE   | 1        |
| 3              | SLOTTED 1/4 TURN LATCH | 4        |
| PART NUMBERS   |                        |          |