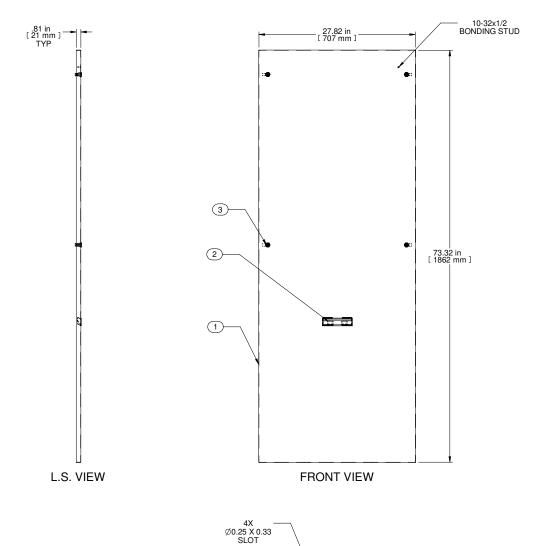

7.97 in [ 202 mm ] — TYP

1.00 in [ 25 mm ] TYP

**BOTTOM VIEW** 

| Item<br>Number | Title                  | Quantity |
|----------------|------------------------|----------|
| 1              | C4 - SOLID SIDE PANEL  | 1        |
| 2              | BLACK PLASTIC HANDLE   | 1        |
| 3              | SLOTTED 1/4 TURN LATCH | 4        |
|                | 5.55.00.00             |          |

Side Panels Sold in Pairs 1/4 Turn Locks Available

Français

Pour tous les détails sur nos produits, sup veuillez consulter notre site www.hammondmfg.com Data subject to change without notice. Isometric drawing not to scale. Les données sont sujettes à changement sans préavis.