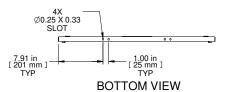

**ISOMETRIC** 

| Item<br>Number | Title                  | Quantity |  |
|----------------|------------------------|----------|--|
| 1              | C4 - VENTED SIDE PANEL | 1        |  |
| 2              | BLACK PLASTIC HANDLE   | 1        |  |
| 3              | SLOTTED 1/4 TURN LATCH | 4        |  |
|                |                        |          |  |

PART NUMBERS
C4SP7331VBK1 | PAINTED BLACK TEXTURE!
NOTES

Side Panels Sold in Pairs 1/4 Turn Locks Available

Français

Pour tous les détails sur nos produits,

Pour loss les declars sur nos produits, svp veuillez consulter notre site www.hammondmfg.com