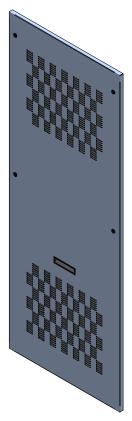

**ISOMETRIC** 

| Item<br>Number | Title                  | Quantity |  |
|----------------|------------------------|----------|--|
| 1              | C4 - VENTED SIDE PANEL | 1        |  |
| 2              | BLACK PLASTIC HANDLE   | 1        |  |
| 3              | SLOTTED 1/4 TURN LATCH | 4        |  |
|                |                        |          |  |