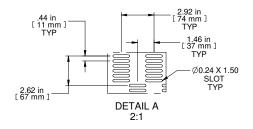

**ISOMETRIC** 

| Item<br>Number | Title                  | Quantity |  |
|----------------|------------------------|----------|--|
| 1              | C4 - VENTED SIDE PANEL | 1        |  |
| 2              | BLACK PLASTIC HANDLE   | 1        |  |
| 3              | SLOTTED 1/4 TURN LATCH | 4        |  |
|                |                        |          |  |

PART NUMBERS
C4SP7331VBK1 | PAINTED BLACK TEXTURE!
NOTES

Side Panels Sold in Pairs 1/4 Turn Locks Available

Français

Pour tous les détails sur nos produits,

Pour loss les declars sur nos produits, svp veuillez consulter notre site www.hammondmfg.com