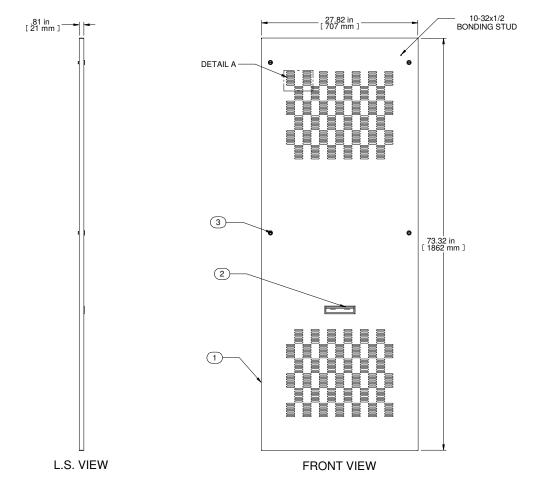

**ISOMETRIC** 

| Item<br>Number | Title                  | Quantity |  |
|----------------|------------------------|----------|--|
| 1              | C4 - VENTED SIDE PANEL | 1        |  |
| 2              | BLACK PLASTIC HANDLE   | 1        |  |
| 3              | SLOTTED 1/4 TURN LATCH | 4        |  |
|                |                        |          |  |

PART NUMBERS
C4SP7331VBK1 | PAINTED BLACK TEXTURE!
NOTES

Side Panels Sold in Pairs 1/4 Turn Locks Available

Français

Pour tous les détails sur nos produits,

Pour loss les declars sur nos produits, svp veuillez consulter notre site www.hammondmfg.com