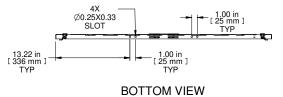

**ISOMETRIC** 

| Item<br>Number | Title                  | Quantity |
|----------------|------------------------|----------|
| 1              | C4 - SOLID SIDE PANEL  | 1        |
| 2              | BLACK PLASTIC HANDLE   | 1        |
| 3              | SLOTTED 1/4 TURN LATCH | 4        |
|                | PART NUMBERS           |          |

C4SP7742SBK1 | PAINTED BLACK TEXTURED

NOTES

Side Panels Sold in Pairs 1/4 Turn Locks Available