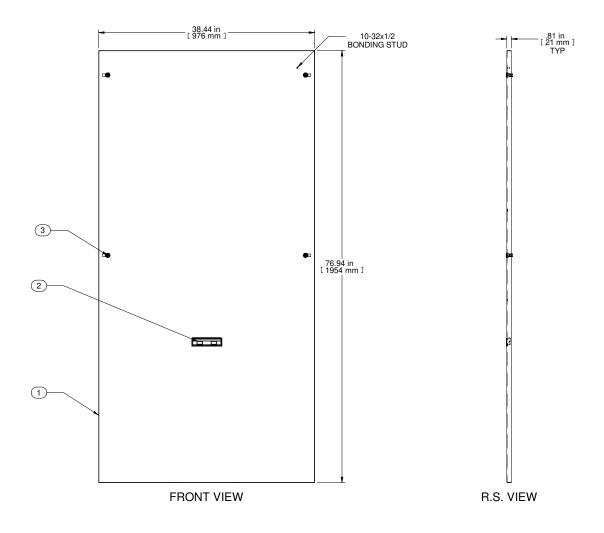

**ISOMETRIC** 

| Item<br>Number | Title                  | Quantity |
|----------------|------------------------|----------|
| 1              | C4 - SOLID SIDE PANEL  | 1        |
| 2              | BLACK PLASTIC HANDLE   | 1        |
| 3              | SLOTTED 1/4 TURN LATCH | 4        |
|                | PART NUMBERS           |          |

C4SP7742SBK1 | PAINTED BLACK TEXTURED

NOTES

Side Panels Sold in Pairs 1/4 Turn Locks Available