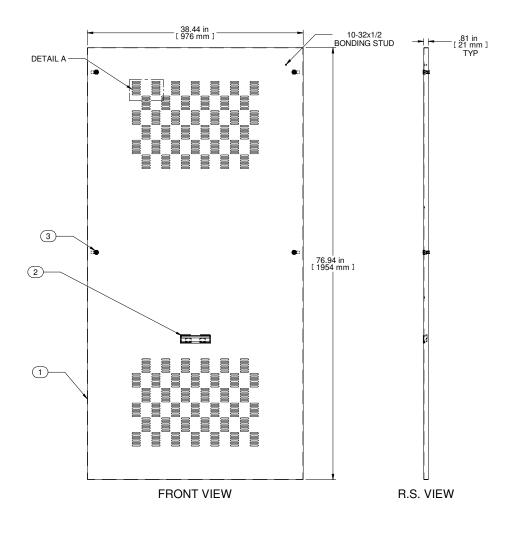

| Item<br>Number                             | Title                  | Quantity |
|--------------------------------------------|------------------------|----------|
| 1                                          | C4 - VENTED SIDE PANEL | 1        |
| 2                                          | BLACK PLASTIC HANDLE   | 1        |
| 3                                          | SLOTTED 1/4 TURN LATCH | 4        |
|                                            | PART NUMBERS           |          |
| C4SP7742VBK1   PAINTED BLACK SAND TEXTURED |                        |          |
| NOTES                                      |                        |          |
| Side Panel                                 | ls Sold in Pairs       |          |
| 1/4 Turn Lo                                | ocks Available         |          |
| Français                                   |                        |          |