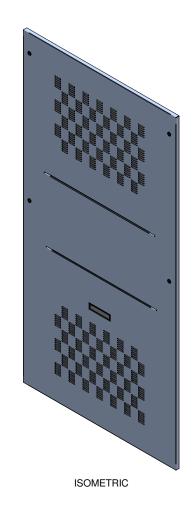

| Item<br>Number                             | Title                  | Quantity |
|--------------------------------------------|------------------------|----------|
| 1                                          | C4 - VENTED SIDE PANEL | 1        |
| 2                                          | BLACK PLASTIC HANDLE   | 1        |
| 3                                          | SLOTTED 1/4 TURN LATCH | 4        |
|                                            | PART NUMBERS           |          |
| C4SP7742VBK1   PAINTED BLACK SAND TEXTURED |                        |          |
| NOTES                                      |                        |          |
| Side Panel                                 | ls Sold in Pairs       |          |
| 1/4 Turn Lo                                | ocks Available         |          |
| Français                                   |                        |          |

Pour tous les détails sur nos produits,

Pour tous les cetains sur lios protuits, syp veuillez consulter notre site www.hammondmfg.com

Data subject to change without notice. Isometric drawing not to scale.