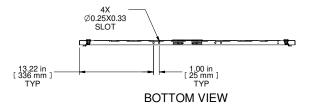

| Item<br>Number                             | Title                  | Quantity |
|--------------------------------------------|------------------------|----------|
| 1                                          | C4 - VENTED SIDE PANEL | 1        |
| 2                                          | BLACK PLASTIC HANDLE   | 1        |
| 3                                          | SLOTTED 1/4 TURN LATCH | 4        |
|                                            | PART NUMBERS           |          |
| C4SP7742VBK1   PAINTED BLACK SAND TEXTURED |                        |          |
| NOTES                                      |                        |          |
| Side Panel                                 | ls Sold in Pairs       |          |
| 1/4 Turn Lo                                | ocks Available         |          |
| Français                                   |                        |          |