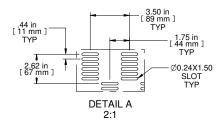

| Item<br>Number                             | Title                  | Quantity |
|--------------------------------------------|------------------------|----------|
| 1                                          | C4 - VENTED SIDE PANEL | 1        |
| 2                                          | BLACK PLASTIC HANDLE   | 1        |
| 3                                          | SLOTTED 1/4 TURN LATCH | 4        |
|                                            | PART NUMBERS           |          |
| C4SP7742VBK1   PAINTED BLACK SAND TEXTURED |                        |          |
| NOTES                                      |                        |          |
| Side Panel                                 | ls Sold in Pairs       |          |
| 1/4 Turn Lo                                | ocks Available         |          |
| Français                                   |                        |          |