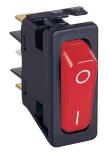

### 6000 SP Splash Resistant Rocker Switches

16A 250Vac

#### **Key Features**

- Ratings up to 20A, 277Vac
- O Positive switch action
- O Distinctive styling
- O Illuminated & nonilluminated
- Single pole
- Panel cut out: 30.1 x 11.1mm