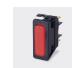

#### **Key Features**

- Ratings up to 20A, 277Vac
- O Positive switch action
- O Distinctive styling
- O Illuminated & nonilluminated
- Single pole
- Panel cut out: 30.1 x 11.1mm

| Legend | Legend Colour     | Options                                                                                                                                                                                                                                             |
|--------|-------------------|-----------------------------------------------------------------------------------------------------------------------------------------------------------------------------------------------------------------------------------------------------|
| Blank  | <br>Blank         | G74<br>Protective Cover                                                                                                                                                                                                                             |
| 1223   | <b>B</b><br>Black | Finish<br>Matt is standard.<br>Colour<br>Call sales for custom colours.<br>A full range is available for large<br>orders.                                                                                                                           |
|        | White             | Legend printing<br>Select from the examples or<br>call sales for custom legends.<br>Lamp voltage<br>Call sales for details.<br>Protective cover<br>A snap on cover is available (add<br>G after body code), this reduces<br>panel thickness by 2mm. |
|        |                   |                                                                                                                                                                                                                                                     |
|        |                   | Panel sealing washer W46 is<br>available, this reduces panel<br>thickness by 1.2mm.<br>Covers are not suitable for<br>momentary types. For all options<br>call the factory                                                                          |