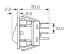

#### **Dimensions**

Panel thickness L 0.75 to 2.5mm \*\* For cut-out details on momentary switches call sales