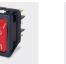

#### **Key Features**

- Ratings up to 20A, 277Vac
- O Positive switch action
- O Distinctive styling
- O Illuminated & nonilluminated
- Single pole
- Panel cut out: 30.1 x 11.1mm

#### **Integral Splash Resistance**

Current carrying parts are protected from moisture. Droplets which may enter the switch are channelled out through ports in the switch body. For IP65 see options below