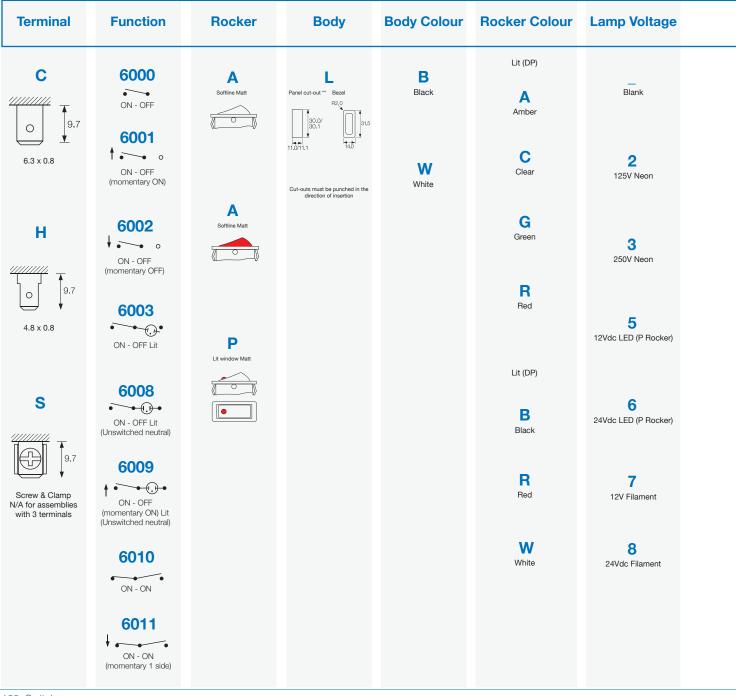

#### **Key Features**

- Ratings up to 20A, 277Vac
- O Positive switch action
- O Distinctive styling
- O Illuminated & nonilluminated
- Single pole
- Panel cut out: 30.1 x 11.1mm

#### Approvals and specifications

- 图15 European 16(4)A 250Vac T125, 10A 400Vac T125
- **N** UL = 20A 277Vac, 1 1/2HP 250Vac 1HP 125Vac CSA = 20A 277Vac, 1HP 125Vac, 1/2HP 125Vac

3mm contact gap with Positive Break switching. Call factory for IP details.

#### **Integral Splash Resistance**

Current carrying parts are protected from moisture. Droplets which may enter the switch are channelled out through ports in the switch body. For IP65 see options below

| Legend | Legend Colour     | Options                                                                                                                                                                                                                                             |
|--------|-------------------|-----------------------------------------------------------------------------------------------------------------------------------------------------------------------------------------------------------------------------------------------------|
| Blank  | <br>Blank         | G74<br>Protective Cover                                                                                                                                                                                                                             |
| 1223   | <b>B</b><br>Black | Finish<br>Matt is standard.<br>Colour<br>Call sales for custom colours.<br>A full range is available for large<br>orders.                                                                                                                           |
|        | White             | Legend printing<br>Select from the examples or<br>call sales for custom legends.<br>Lamp voltage<br>Call sales for details.<br>Protective cover<br>A snap on cover is available (add<br>G after body code), this reduces<br>panel thickness by 2mm. |
|        |                   |                                                                                                                                                                                                                                                     |
|        |                   | Panel sealing washer W46 is<br>available, this reduces panel<br>thickness by 1.2mm.<br>Covers are not suitable for<br>momentary types. For all options<br>call the factory                                                                          |