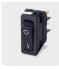

### 6000 SP Splash Resistant Rocker Switches

16A 250Vac

#### **Key Features**

- Ratings up to 20A, 277Vac
- O Positive switch action
- O Distinctive styling
- O Illuminated & nonilluminated
- Single pole
- Panel cut out: 30.1 x 11.1mm

#### Approvals and specifications

- 图15 European 16(4)A 250Vac T125, 10A 400Vac T125
- **N** UL = 20A 277Vac, 1 1/2HP 250Vac 1HP 125Vac CSA = 20A 277Vac, 1HP 125Vac, 1/2HP 125Vac

3mm contact gap with Positive Break switching. Call factory for IP details.