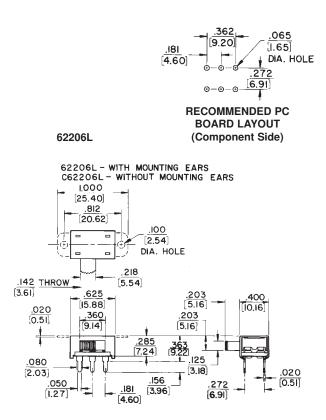

Xilinx, Pulse, ON, Everlight and Freescale. Main products comprise IC, Modules, Potentiometer, IC Socket, Relay, Connector. Our parts cover such applications as commercial, industrial, and automotives areas.

We are looking forward to setting up business relationship with you and hope to provide you with the best service and solution. Let us make a better world for our industry!



## Contact us

Tel: +86-755-8981 8866 Fax: +86-755-8427 6832 Email & Skype: info@chipsmall.com Web: www.chipsmall.com Address: A1208, Overseas Decoration Building, #122 Zhenhua RD., Futian, Shenzhen, China



## **Switchcraft**

**ONLINE CATALOG** 

SWITCHCRAFT, INC. 5555 N. Elston Ave. Chicago, IL 60630 • 773 792-2700 • FAX: 773 792-2129 www.switchcraft.com

## SIDE-SLIDE<sup>®</sup>/MINIATURE SLIDE SWITCHES