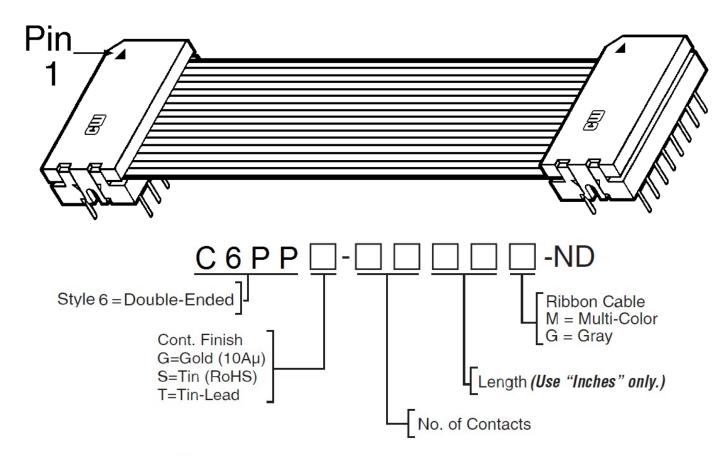

## **DIP Cable Assemblies**

## **Double Ended Style 6**

**DIP Connector without Strain Relief shown** 

Pin #1 on connector is connected to 2nd conductor on cable

## Digi-Key<sup>®</sup> Custom Cable Assemblies Available Call Digi-Key

Also available in the following version:

**DIP Connector with Strain Relief Strap** 

C6RR -- -- -- -- ND