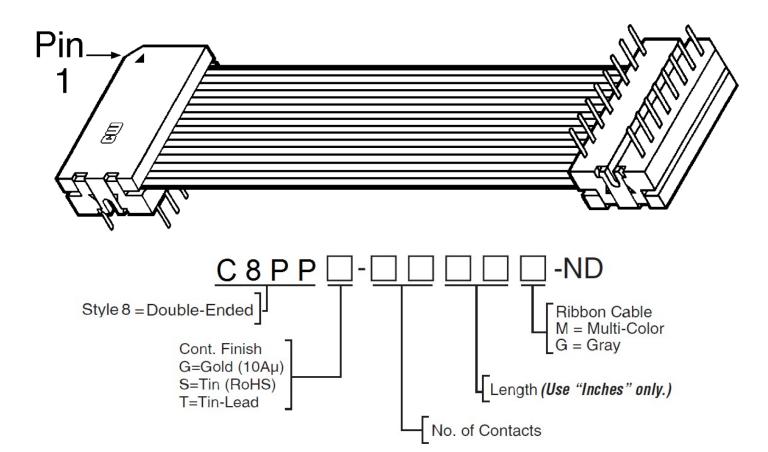

## **DIP Cable Assemblies**

## **Double Ended Style 8**

**DIP Connector without Strain Relief shown** 

Pin #1 on connector is connected to 2nd conductor on cable