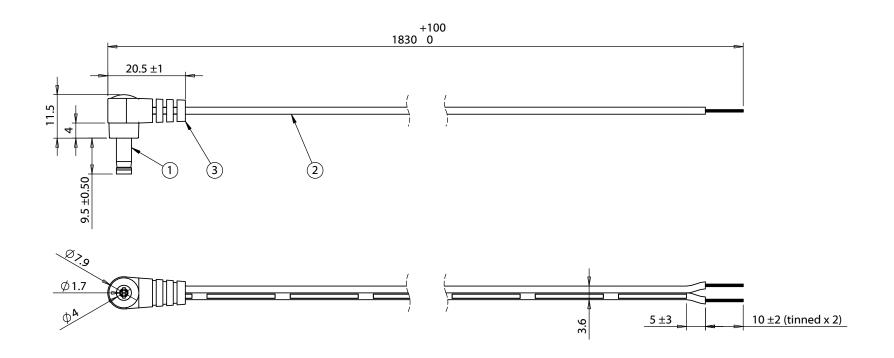

| ITEM NO. | PART NUMBER | DESCRIPTION                                                                                   | QTY. | COMPONENT NOTES |
|----------|-------------|-----------------------------------------------------------------------------------------------|------|-----------------|
| 1        | 50-00382    | Connector, dc plug, 4.0x1.7xL19 mm, molding, spring contacts, nickel plated, yellow insulator | 1    |                 |
| 2        | 30-00003    | Wire, 2C BC, 24 AWG, UL2468, 300V, 80C, 3.6 mm, VW-1, PVC, 76A                                | 1    |                 |
| 3        | 24-00044    | Overmold, PVC, black                                                                          | 1    |                 |

| Revision: | Date:     | Description:                                         | Prepared: 2016.05.05                                                                                                                                                                                                                                                                                                                                                                                                                                                                                                                                                                                                                                                                                                                                                                                                                                                                                                                                                                                                                                                                                                                                                                                                                                                                                                                                                                                                                                                                                                                                                                                                                                                                                                                                                                                                                                                                                                                                                                                                                                                                                                           | Notes:                                                                                        |   |                                      |                                     |      |              |  |
|-----------|-----------|------------------------------------------------------|--------------------------------------------------------------------------------------------------------------------------------------------------------------------------------------------------------------------------------------------------------------------------------------------------------------------------------------------------------------------------------------------------------------------------------------------------------------------------------------------------------------------------------------------------------------------------------------------------------------------------------------------------------------------------------------------------------------------------------------------------------------------------------------------------------------------------------------------------------------------------------------------------------------------------------------------------------------------------------------------------------------------------------------------------------------------------------------------------------------------------------------------------------------------------------------------------------------------------------------------------------------------------------------------------------------------------------------------------------------------------------------------------------------------------------------------------------------------------------------------------------------------------------------------------------------------------------------------------------------------------------------------------------------------------------------------------------------------------------------------------------------------------------------------------------------------------------------------------------------------------------------------------------------------------------------------------------------------------------------------------------------------------------------------------------------------------------------------------------------------------------|-----------------------------------------------------------------------------------------------|---|--------------------------------------|-------------------------------------|------|--------------|--|
| A1        | 8/11/2011 | Added 90° connector diagram                          | GL 16:37:00<br>-07'00'                                                                                                                                                                                                                                                                                                                                                                                                                                                                                                                                                                                                                                                                                                                                                                                                                                                                                                                                                                                                                                                                                                                                                                                                                                                                                                                                                                                                                                                                                                                                                                                                                                                                                                                                                                                                                                                                                                                                                                                                                                                                                                         | RoHS and REACH compliant                                                                      |   |                                      | E                                   | NSIL | ITY          |  |
| A2        | 8/31/2012 | Updated description, connector, and wire information | Verified:  LA  Digitally signed by LA Dix cont.A. or Tensality, out Indiplement, out Indipl | Function test: no open, no short circuit, no intermittent                                     |   |                                      | tel 1.541.323.3228 800 877.670.7118 |      |              |  |
| A3        | 6/27/2012 | Updated connector description                        | Dimensions are in                                                                                                                                                                                                                                                                                                                                                                                                                                                                                                                                                                                                                                                                                                                                                                                                                                                                                                                                                                                                                                                                                                                                                                                                                                                                                                                                                                                                                                                                                                                                                                                                                                                                                                                                                                                                                                                                                                                                                                                                                                                                                                              | n                                                                                             |   | fax 1.541.323.4202 web tensility.com |                                     |      |              |  |
|           |           |                                                      | millimeters.                                                                                                                                                                                                                                                                                                                                                                                                                                                                                                                                                                                                                                                                                                                                                                                                                                                                                                                                                                                                                                                                                                                                                                                                                                                                                                                                                                                                                                                                                                                                                                                                                                                                                                                                                                                                                                                                                                                                                                                                                                                                                                                   | Description:                                                                                  |   |                                      | Part number:                        |      |              |  |
| A4        | 10/9/2013 | Changed connector to 50-00382                        | Tolerances: X: ± 0.5 mm                                                                                                                                                                                                                                                                                                                                                                                                                                                                                                                                                                                                                                                                                                                                                                                                                                                                                                                                                                                                                                                                                                                                                                                                                                                                                                                                                                                                                                                                                                                                                                                                                                                                                                                                                                                                                                                                                                                                                                                                                                                                                                        | Cable, 1830 mm, 4.0x1.7x10 mm, 90° 50-00382 dc plug to stripped tinned, 24 AWG, 30-00003 wire |   | Α                                    | 053-0197R (CA-2198)                 |      |              |  |
|           |           |                                                      | X.X: ± 0.3 mm<br>X.XX: ± 0.05 mm                                                                                                                                                                                                                                                                                                                                                                                                                                                                                                                                                                                                                                                                                                                                                                                                                                                                                                                                                                                                                                                                                                                                                                                                                                                                                                                                                                                                                                                                                                                                                                                                                                                                                                                                                                                                                                                                                                                                                                                                                                                                                               |                                                                                               |   | Scale                                | 1:2                                 |      | Sheet 1 of 1 |  |
|           |           | 5                                                    | 4                                                                                                                                                                                                                                                                                                                                                                                                                                                                                                                                                                                                                                                                                                                                                                                                                                                                                                                                                                                                                                                                                                                                                                                                                                                                                                                                                                                                                                                                                                                                                                                                                                                                                                                                                                                                                                                                                                                                                                                                                                                                                                                              | 3                                                                                             | 2 |                                      | 1                                   |      | 1            |  |