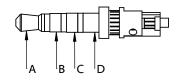

| Wiring Diagram |            |  |  |  |  |  |
|----------------|------------|--|--|--|--|--|
| 50-00007       | wire color |  |  |  |  |  |
| A              | Red        |  |  |  |  |  |
| В              | Black      |  |  |  |  |  |
| С              | Yellow     |  |  |  |  |  |
| D              | Green      |  |  |  |  |  |