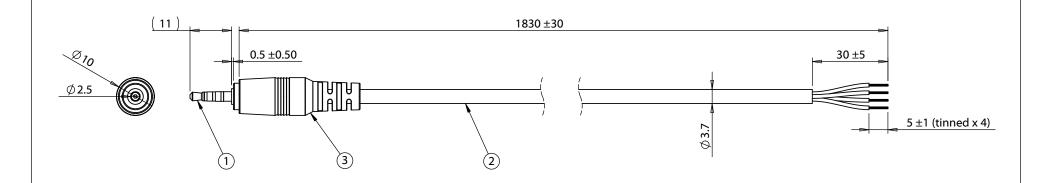

| ITEM NO. | PART NUMBER | DESCRIPTION                                                 | QTY. | NOTES |
|----------|-------------|-------------------------------------------------------------|------|-------|
| 1        | 50-00007    | Connector, 2.5xL20.2 mm, 4C audio plug, brass nickel plated | 1    |       |
| 2        | 30-00413    | Wire, 4C TC, 26 AWG, 30V, 80C, 3.7 mm, shielded, PVC, 89A   | 1    |       |
| 3        | 24-00075    | Overmold, PVC, black                                        | 1    |       |