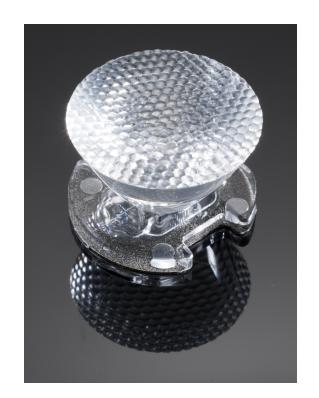

### **SPUTNIK-M**

 ${\sim}25^{\circ}$  medium beam. 16.7 mm high assembly with installation tape.

#### **TECHNICAL SPECIFICATIONS:**

Dimensions Ø 26 mm Height 16.7 mm

Fastening tape Colour clear

Box size 480 x 280 x 300 mm

Box weight 7.5 kg

Quantity in Box 1001 pcs

ROHS compliant yes 1

#### **MATERIAL SPECIFICATIONS:**

| Component    | Туре | Material | Colour |
|--------------|------|----------|--------|
| SPUTNIK-M    | Lens | PMMA     | clear  |
| SPUTNIK-TAPE | Tape | PU tape  | black  |