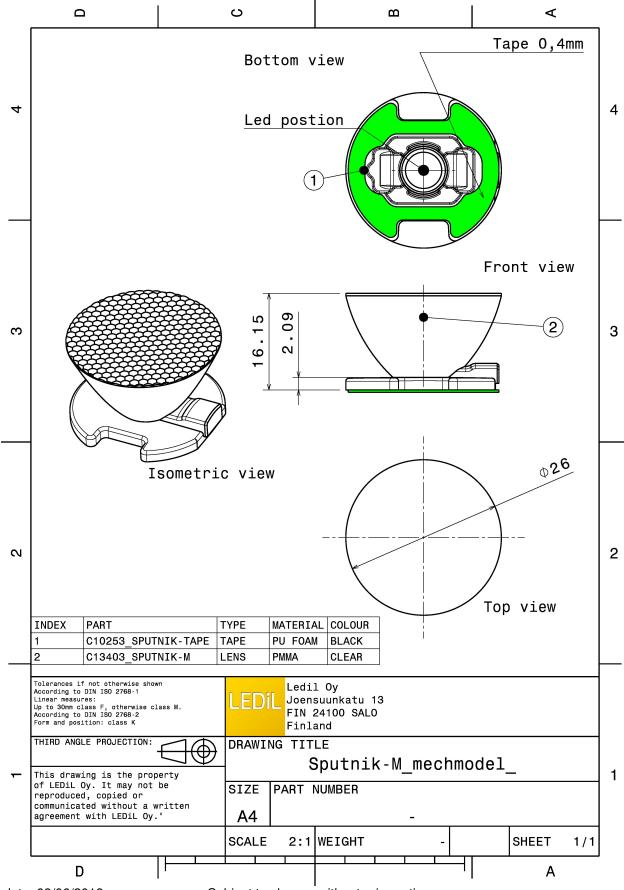

#### **TECHNICAL SPECIFICATIONS:**

Dimensions Ø 26 mm Height 16.7 mm

Fastening tape Colour clear

Box size 480 x 280 x 300 mm

Box weight 7.5 kg

Quantity in Box 1001 pcs

ROHS compliant yes 1

#### **MATERIAL SPECIFICATIONS:**

| Component    | Туре | Material | Colour |
|--------------|------|----------|--------|
| SPUTNIK-M    | Lens | PMMA     | clear  |
| SPUTNIK-TAPE | Tape | PU tape  | black  |