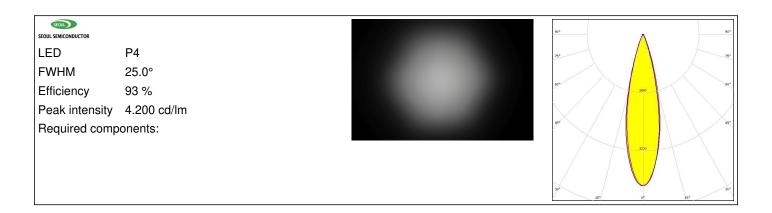

### PHOTOMETRIC DATA (MEASURED):

#### **GENERAL INFORMATION:**

NOTE: The typical beam angle will be changed by different color, chip size and chip position tolerance. The typical total beam angle is the full angle measured where the luminous intensity is half of the peak value.