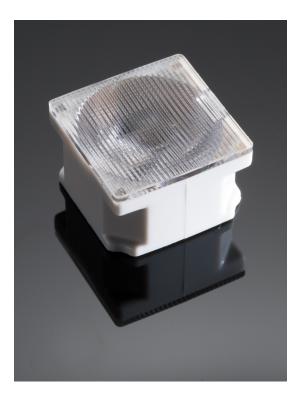

# **OSS-2-0**

 ${\sim}45^\circ~x~15^\circ$  oval beam optimized for Osram Golden Dragon . Assembly with white holder.

# **TECHNICAL SPECIFICATIONS:**

| Dimensions      | 21.6 + 21.6 mm     |
|-----------------|--------------------|
| Height          | 13.9 mm            |
| Fastening       | tape               |
| Colour          | white              |
| Box size        | 451 x 254 x 152 mm |
| Box weight      | 8 kg               |
| Quantity in Box | 1440 pcs           |
| ROHS compliant  | yes 🛈              |