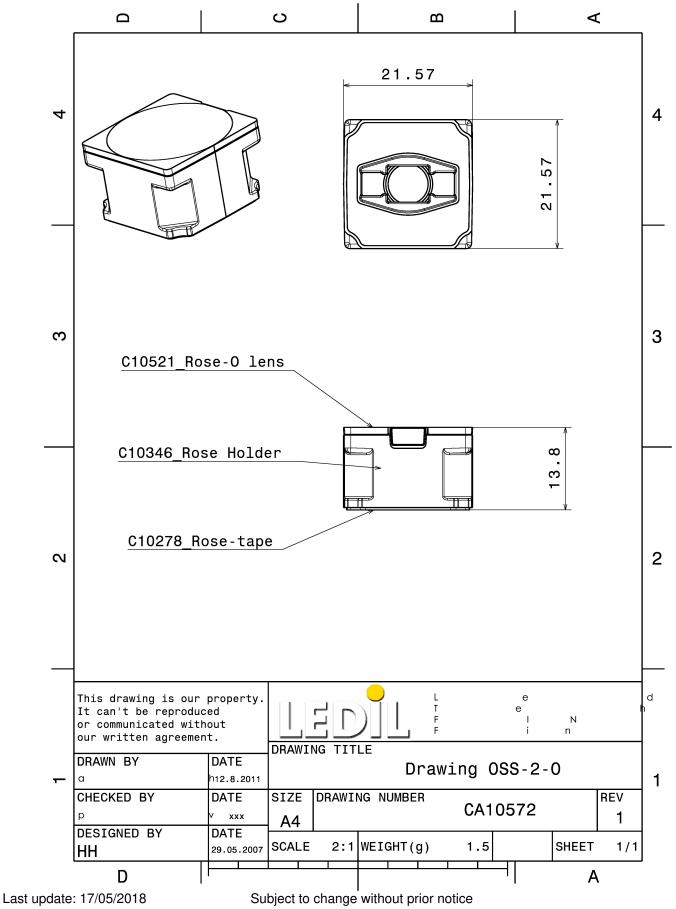

# **TECHNICAL SPECIFICATIONS:**

| Dimensions      | 21.6 + 21.6 mm     |
|-----------------|--------------------|
| Height          | 13.9 mm            |
| Fastening       | tape               |
| Colour          | white              |
| Box size        | 451 x 254 x 152 mm |
| Box weight      | 8 kg               |
| Quantity in Box | 1440 pcs           |
| ROHS compliant  | yes 🛈              |

## **MATERIAL SPECIFICATIONS:**

Component ROSE2-O ROSE-HLD ROSE-TAPE

**Type** Lens Holder Tape Material PMMA PC PU tape **Colour** white

black