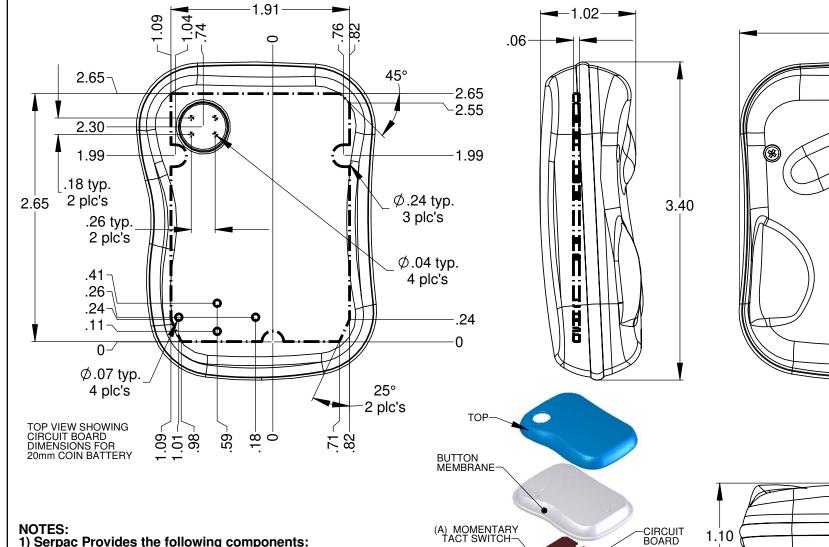

## ERPAC CA-10,1 (1 button option)

BOTTOM-

#2 SCREWS PN 6008—

## NOTES:

1) Serpac Provides the following components: Top, Bottom, Button Membrane and (3) #2 Screws. All components are shipped unassembled.

| 2) | The following components fit this enclosure.              |              |                                           |                                                       |
|----|-----------------------------------------------------------|--------------|-------------------------------------------|-------------------------------------------------------|
| Ī  |                                                           | Manufacturer | PN option I                               | PN option II                                          |
|    | Α                                                         | OMRON        | 6mm type: B3F-1000,<br>B3F1002, B3F-1020  |                                                       |
|    | Α                                                         | PANASONIC    | 6mm EVQ-P1D05M,<br>EVQ-PAG04M, EVQ-PAE04M | 6 X 3.5mm type: EVQ-PJA04Q,<br>EVQ-PJA05Q, EVQ-PJB04K |
| ĺ  | Other switches manufacturers and types will fit the unit. |              |                                           | types will fit the unit.                              |
| ĺ  | В                                                         | KEYSTONE     | 3003 positive                             |                                                       |
|    | В                                                         | KEYSTONE     | 2990 negative                             |                                                       |

BATTERY HOLDER —20mm COIN BATTERY ALL DIMENSIONS ARE ± .010"

(B) COIN

(H)

2.56

(4)

619 Commercial Ave. Covina, CA 91723 Ph:(626) 331-0517 Fx: (626) 331-8584 www.serpac.com