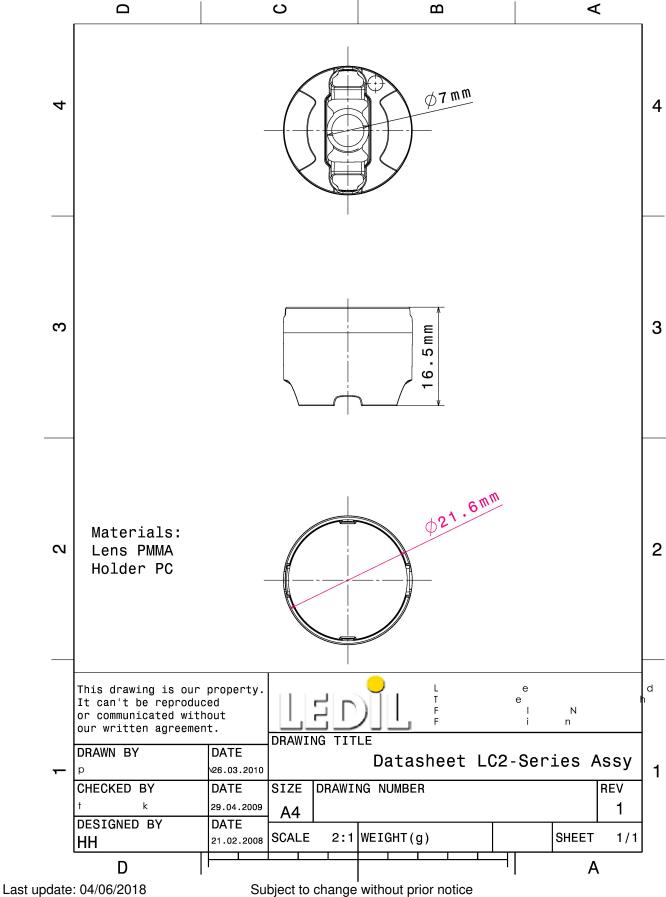

#### **TECHNICAL SPECIFICATIONS:**

Dimensions Ø 21.6 mm

Height 16.5 mm

Fastening glue

Colour white

Box size 480 x 280 x 300 mm

Box weight 9.3 kg

Quantity in Box 1680 pcs

#### **MATERIAL SPECIFICATIONS:**

| Component | Type   | Material | Colour |
|-----------|--------|----------|--------|
| LC2-M     | Lens   | PMMA     | clear  |
| LC-LH1    | Holder | PC       | white  |