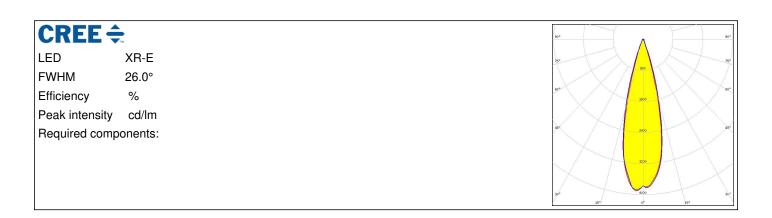

#### LC2-M

 $\sim$ 25° medium beam optimized for CREE XR-E. 16.5 mm high assembly.

### PHOTOMETRIC DATA (MEASURED):

#### **GENERAL INFORMATION:**

NOTE: The typical beam angle will be changed by different color, chip size and chip position tolerance. The typical total beam angle is the full angle measured where the luminous intensity is half of the peak value.