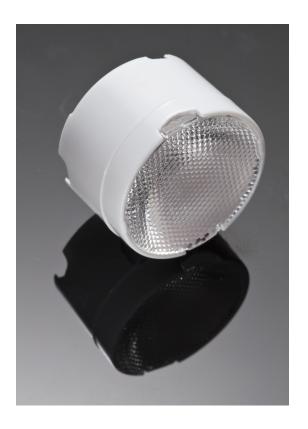

#### LC2-M

 $\sim$ 25° medium beam optimized for CREE XR-E. 16.5 mm high assembly.

#### **TECHNICAL SPECIFICATIONS:**

Dimensions Ø 21.6 mm

Height 16.5 mm

Fastening glue

Colour white

Box size 480 x 280 x 300 mm

Box weight 9.3 kg

Quantity in Box 1680 pcs