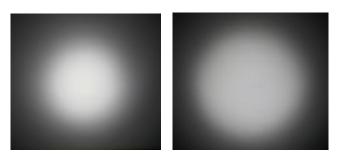

., Futian, Shenzhen, China





### Britney reflectors for Bridgelux BXRA C4500 & W3000 series of LEDs



The Magic of Light™



- Specially designed for Bridgelux BXRA-C4500 and W3000 series of LEDs.
- Special care taken to make a uniform visually pleasing white or warm white illumination.
- Easy to assemble to the PCB accurately.
- Reflector is shipped with a PU foam adhesive tape of automotive grade attached for easy mounting.
- Reflector material optical grade metal and protective lacquer coated PC. Allows use of high current and temperature conditions.

#### **REFLECTOR TYPES**

| NAME           | ORDERING CODE     | FWHM Angle |
|----------------|-------------------|------------|
| Britney Medium | CA11401_Britney-M | ±14°       |
| Britney Wide   | CA11402_Britney-W | ±24°       |



© Ledil Oy - PRELIMINARY - Subject to change without prior notice

www.ledil.com email: ledil@ledil.com FAX: +358-2-733 8001



#### Measurement data

Relative Intensity of CA11401\_Britney-M







#### EULUMDAT & IES FILES AVAILABLE BY REQUEST

© Ledil Oy – PRELIMINARY - Subject to change without prior notice

Ledil Oy Tehdaskatu 13 FIN-24100 SALO, Finland www.ledil.com email: ledil@ledil.com FAX: +358-2-733 8001



## LEDIL F'FORM OPTICS

DRAWINGS



 $\ensuremath{\mathbb{C}}$  Ledil Oy – PRELIMINARY - Subject to change without prior notice