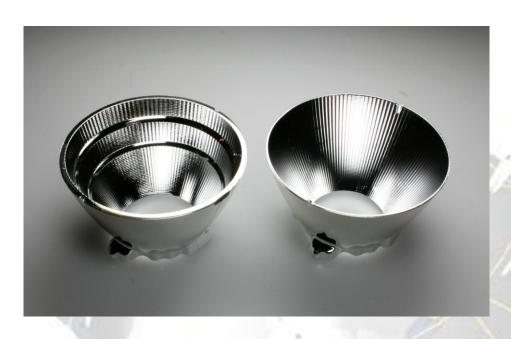

### Britney reflectors for Bridgelux BXRA C4500 & W3000 series of LEDs

The Magic of Light™

- Specially designed for Bridgelux BXRA-C4500 and W3000 series of LEDs.
- Special care taken to make a uniform visually pleasing white or warm white illumination.
- Easy to assemble to the PCB accurately.
- Reflector is shipped with a PU foam adhesive tape of automotive grade attached for easy mounting.
- Reflector material optical grade metal and protective lacquer coated PC. Allows use of high current and temperature conditions.

#### **REFLECTOR TYPES**

| NAME           | ORDERING CODE     | FWHM Angle |
|----------------|-------------------|------------|
| Britney Medium | CA11401_Britney-M | ±14°       |
| Britney Wide   | CA11402_Britney-W | ±24°       |