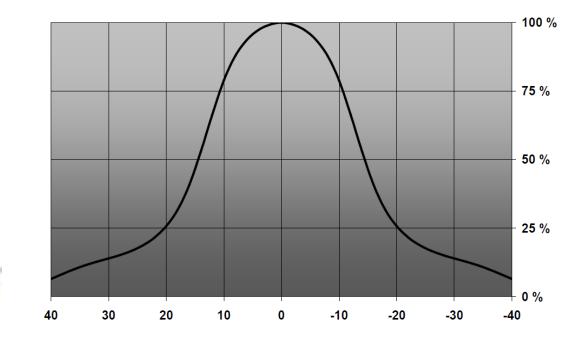

#### **REFLECTOR TYPES**

| NAME           | ORDERING CODE     | FWHM Angle |
|----------------|-------------------|------------|
| Britney Medium | CA11401_Britney-M | ±14°       |
| Britney Wide   | CA11402_Britney-W | ±24°       |

#### Measurement data

Relative Intensity of CA11401\_Britney-M