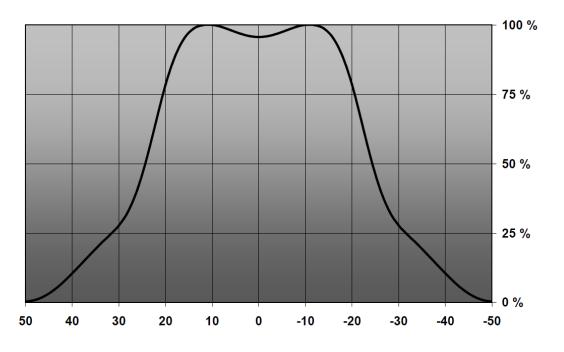

#### **REFLECTOR TYPES**

| NAME           | ORDERING CODE     | FWHM Angle |
|----------------|-------------------|------------|
| Britney Medium | CA11401_Britney-M | ±14°       |
| Britney Wide   | CA11402_Britney-W | ±24°       |

#### Measurement data

Relative Intensity of CA11401\_Britney-M