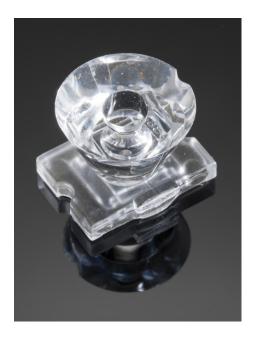

## **PRODUCT DATASHEET** Wendy series last update 29/1/2014

## **DETAILS**

**Product Number** CA11664\_WENDY-VN

Family Wendy Type Assembly Color clear Diameter 20+15,5 mm Height 14,32 mm Style round **PMMA Optic Material** 

**Holder Material** 

**Fastening** screw, tape Status ready **ROHS Comliant** Yes