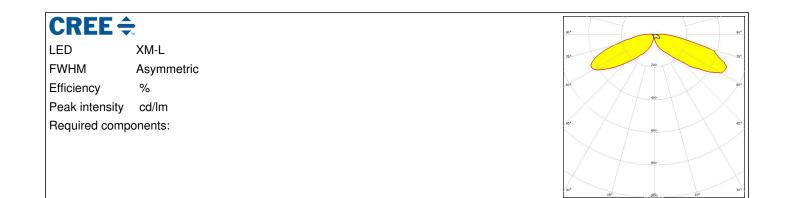

#### **PHOTOMETRIC DATA (MEASURED):**

PRODUCT DATASHEET

#### **GENERAL INFORMATION:**

NOTE: The typical beam angle will be changed by different color, chip size and chip position tolerance. The typical total beam angle is the full angle measured where the luminous intensity is half of the peak value.