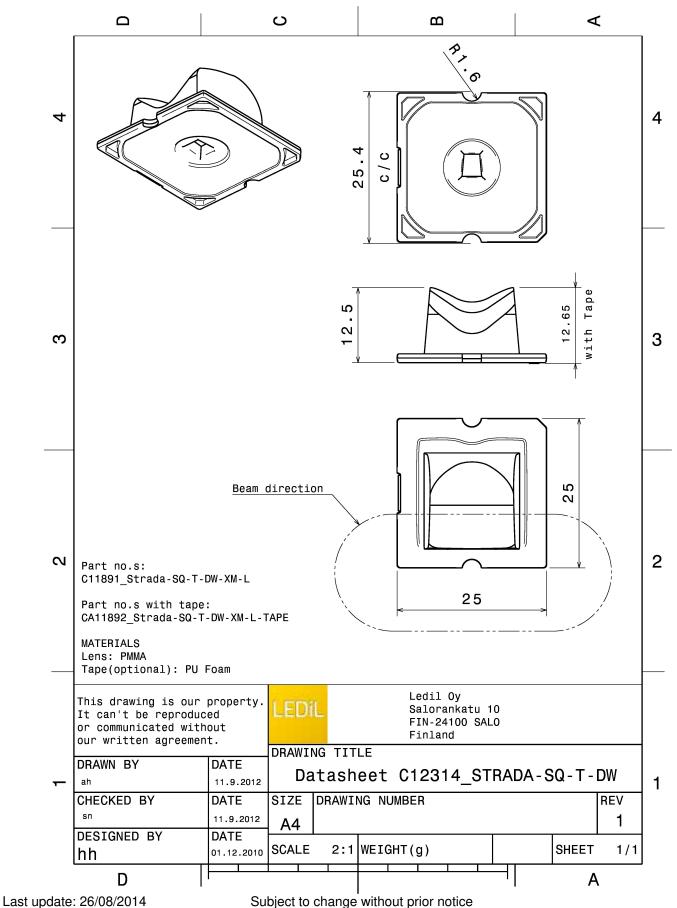

#### **TECHNICAL SPECIFICATIONS:**

| Dimensions      | 25x25 mm           |
|-----------------|--------------------|
| Height          | 12.7 mm            |
| Fastening       | screw, tape        |
| Colour          | clear              |
| Box size        | 480 x 280 x 300 mm |
| Box weight      | 6.4 kg             |
| Quantity in Box | 2058 pcs           |
| ROHS compliant  | yes 🕕              |