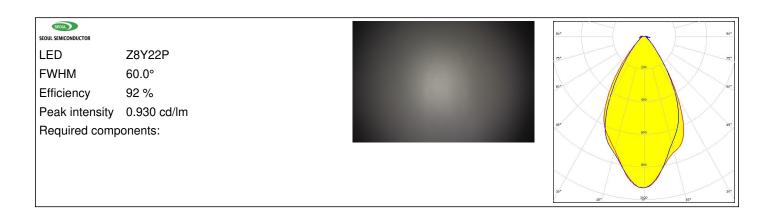

### **GENERAL INFORMATION:**

NOTE: The typical beam angle will be changed by different color, chip size and chip position tolerance. The typical total beam angle is the full angle measured where the luminous intensity is half of the peak value.