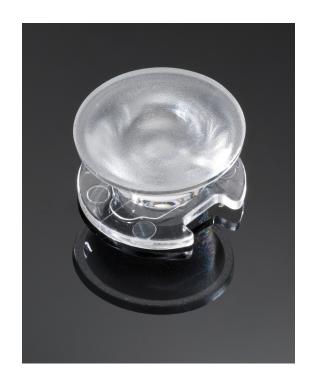

## **EMILY-WWW**

 ${\sim}60^{\circ}$  wide beam. 13.43 mm high lens.

## **TECHNICAL SPECIFICATIONS:**

Dimensions Ø 26 mm
Height 13.4 mm
Fastening tape, pin
Colour clear

Box size 480 x 280 x 300 mm

Box weight 11.2 kg

Quantity in Box 1690 pcs

ROHS compliant yes 

(1)

### **MATERIAL SPECIFICATIONS:**

ComponentTypeMaterialColourEMILY-WWWLensPMMAclearSPUTNIK-TAPETapePU tapeblack