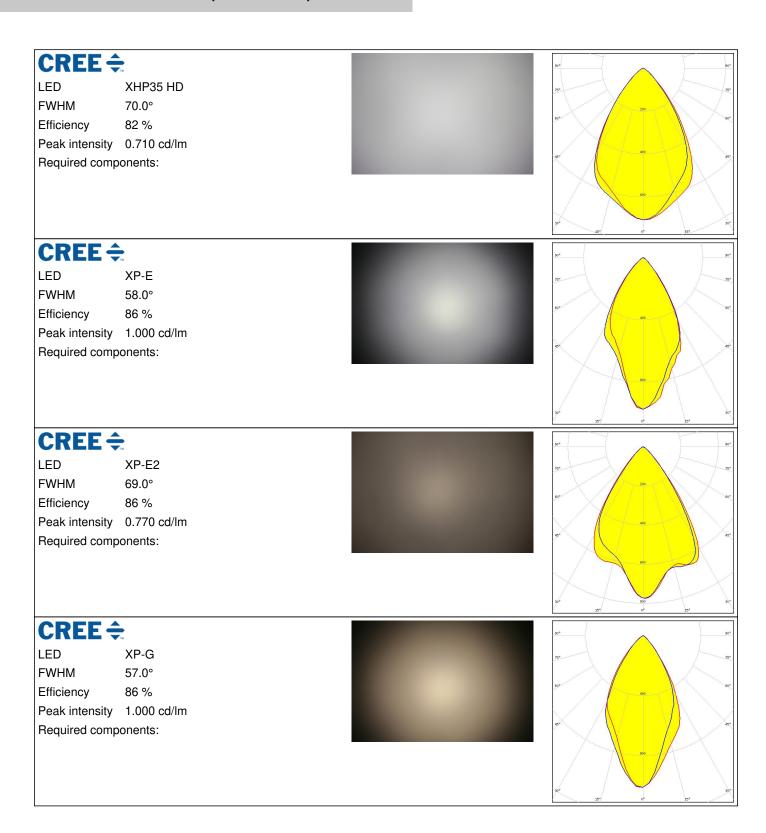

### **GENERAL INFORMATION:**

NOTE: The typical beam angle will be changed by different color, chip size and chip position tolerance. The typical total beam angle is the full angle measured where the luminous intensity is half of the peak value.