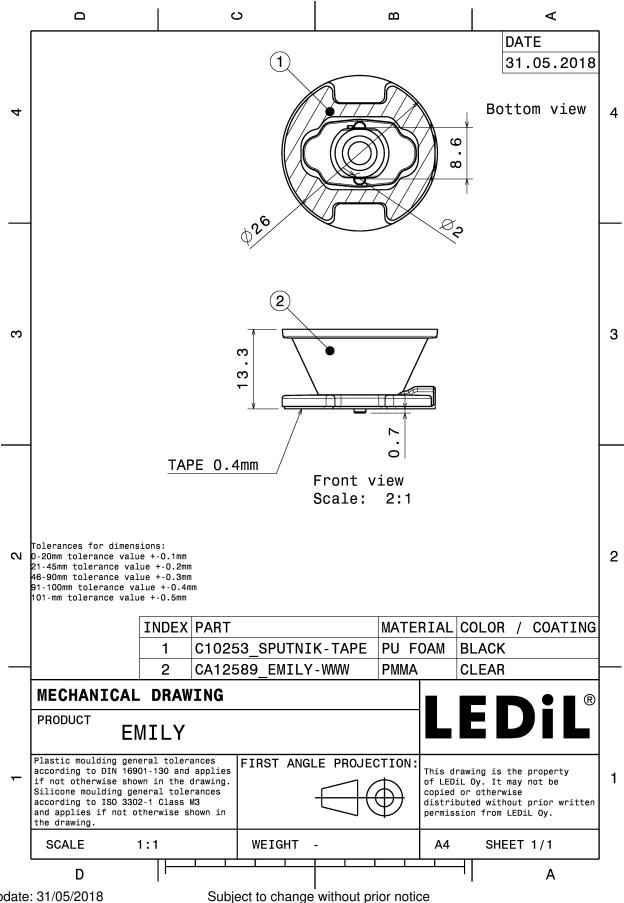

## **TECHNICAL SPECIFICATIONS:**

Dimensions Ø 26 mm
Height 13.4 mm
Fastening tape, pin
Colour clear

Box size 480 x 280 x 300 mm

Box weight 11.2 kg

Quantity in Box 1690 pcs

ROHS compliant yes 

(1)

### **MATERIAL SPECIFICATIONS:**

ComponentTypeMaterialColourEMILY-WWWLensPMMAclearSPUTNIK-TAPETapePU tapeblack