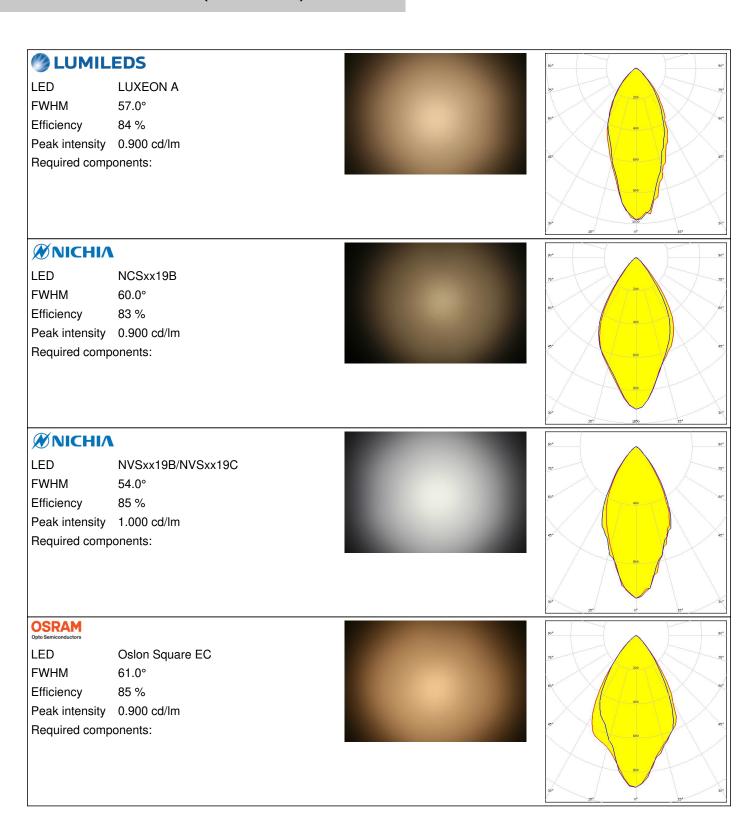

### **GENERAL INFORMATION:**

NOTE: The typical beam angle will be changed by different color, chip size and chip position tolerance. The typical total beam angle is the full angle measured where the luminous intensity is half of the peak value.