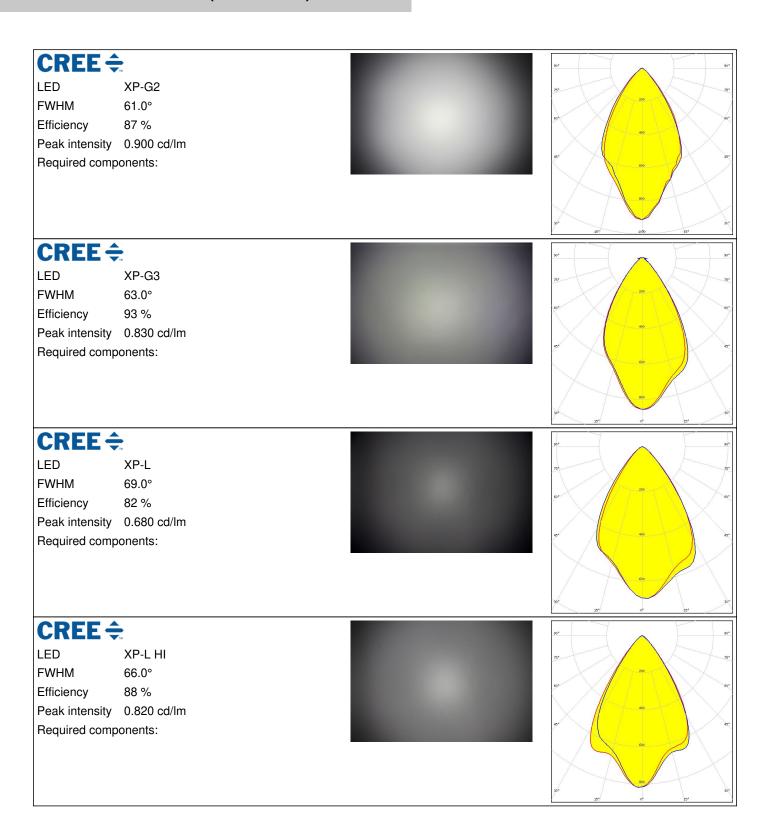

### **GENERAL INFORMATION:**

NOTE: The typical beam angle will be changed by different color, chip size and chip position tolerance. The typical total beam angle is the full angle measured where the luminous intensity is half of the peak value.