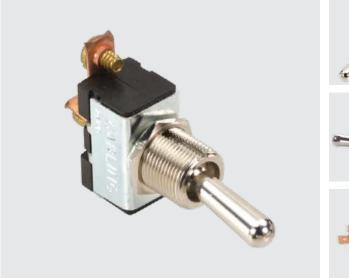

# **C-Series** SINGLE POLE TOGGLE SWITCHES

The C-Series single pole compact high current toggle switches are ideal for applications with back panel size constraints. These switches feature self-cleaning contacts and ratings up to 20A 125VAC, 10A 250VAC, 1 1/2 HP 125-250VAC. With a rugged metal construction, these switches figure prominently in markets with stringent current carrying requirements.

#### **Product Highlights:**

- Ratings to 20A 125VAC and 1.5HP 125-250VAC
- Compact size
- Self-cleaning wiping style contacts
- 4 termination choices