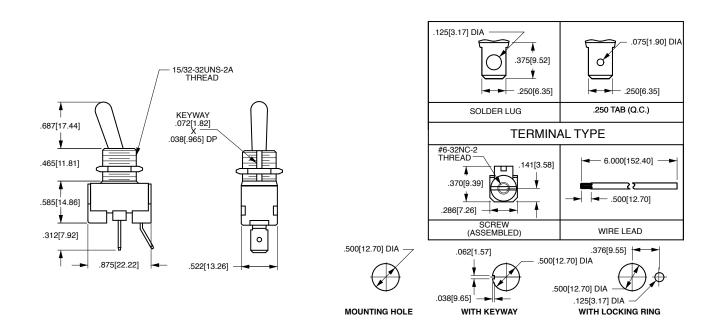

# **C-Series** SINGLE POLE TOGGLE SWITCHES

The C-Series single pole compact high current toggle switches are ideal for applications with back panel size constraints. These switches feature self-cleaning contacts and ratings up to 20A 125VAC, 10A 250VAC, 1 1/2 HP 125-250VAC. With a rugged metal construction, these switches figure prominently in markets with stringent current carrying requirements.

#### **Product Highlights:**

- Ratings to 20A 125VAC and 1.5HP 125-250VAC
- Compact size
- Self-cleaning wiping style contacts
- 4 termination choices