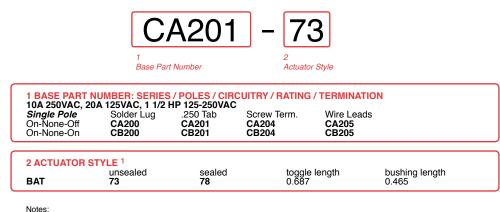

# **C-Series** SINGLE POLE TOGGLE SWITCHES

The C-Series single pole compact high current toggle switches are ideal for applications with back panel size constraints. These switches feature self-cleaning contacts and ratings up to 20A 125VAC, 10A 250VAC, 1 1/2 HP 125-250VAC. With a rugged metal construction, these switches figure prominently in markets with stringent current carrying requirements.

#### **Product Highlights:**

- Ratings to 20A 125VAC and 1.5HP 125-250VAC
- Compact size
- Self-cleaning wiping style contacts
- 4 termination choices