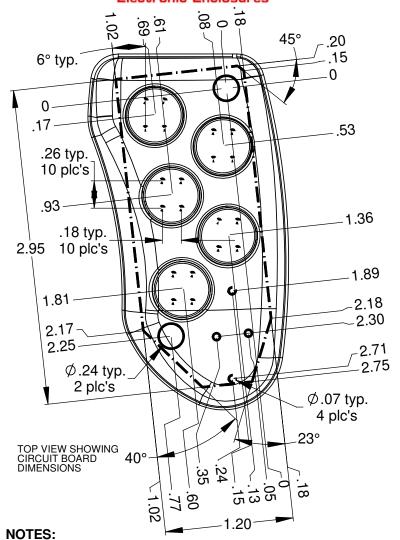

## SERPAC CA-8,5 (5 button option)

1) Serpac Provides the following components: Top, Bottom, Button Membrane and (2) #2 Screws. All components are shipped unassembled.

| 2) | The following components fit this enclosure. |                                                           |                                           |                                                       |
|----|----------------------------------------------|-----------------------------------------------------------|-------------------------------------------|-------------------------------------------------------|
|    |                                              | Manufacturer                                              | PN option I                               | PN option II                                          |
|    | Α                                            | OMRON                                                     | 6mm type: B3F-1000,<br>B3F1002, B3F-1020  |                                                       |
|    | Α                                            | PANASONIC                                                 | 6mm EVQ-P1D05M,<br>EVQ-PAG04M, EVQ-PAE04M | 6 X 3.5mm type: EVQ-PJA04Q,<br>EVQ-PJA05Q, EVQ-PJB04K |
|    |                                              | Other switches manufacturers and types will fit the unit. |                                           |                                                       |
|    | В                                            | KEYSTONE                                                  | 3003 positive                             |                                                       |
|    | В                                            | KEYSTONE                                                  | 2990 negative                             |                                                       |