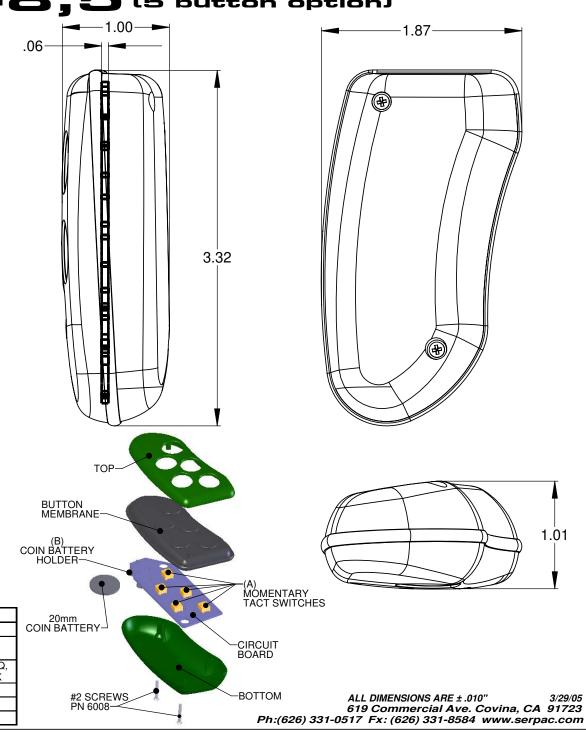

## SERPAC CA-8,5 (5 button option)

1) Serpac Provides the following components: Top, Bottom, Button Membrane and (2) #2 Screws. All components are shipped unassembled.

| 2) | The following components fit this enclosure. |                                                           |                                           |                                                       |
|----|----------------------------------------------|-----------------------------------------------------------|-------------------------------------------|-------------------------------------------------------|
|    |                                              | Manufacturer                                              | PN option I                               | PN option II                                          |
|    | Α                                            | OMRON                                                     | 6mm type: B3F-1000,<br>B3F1002, B3F-1020  |                                                       |
|    | Α                                            | PANASONIC                                                 | 6mm EVQ-P1D05M,<br>EVQ-PAG04M, EVQ-PAE04M | 6 X 3.5mm type: EVQ-PJA04Q,<br>EVQ-PJA05Q, EVQ-PJB04K |
|    |                                              | Other switches manufacturers and types will fit the unit. |                                           |                                                       |
|    | В                                            | KEYSTONE                                                  | 3003 positive                             |                                                       |
|    | В                                            | KEYSTONE                                                  | 2990 negative                             |                                                       |