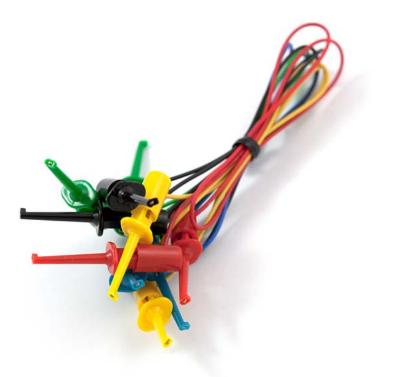

## IC Hook Test Leads

CAB-00501 RoHS

**Description:** These are various leaded cables for attaching to multimeters, power supplies, oscilloscopes, function generators, etc. 5 pairs of IC Hook to IC Hook test leads. Comes with Black, Red, Blue, Green, and Yellow colored leads.

Dimensions: 14" Long

https://www.sparkfun.com/products/CAB-00501 7-3-17