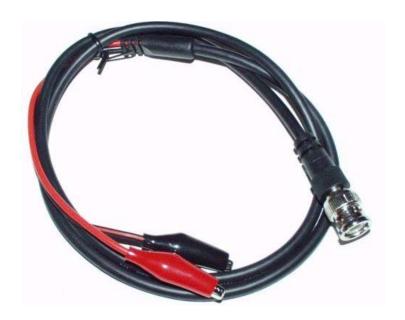

## BNC to Alligator Cable

CAB-00504

## **DESCRIPTION**

These are various leaded cables for attaching to multimeters, power supplies, oscilloscopes, function generators, etc

## **FEATURES**

36" Long