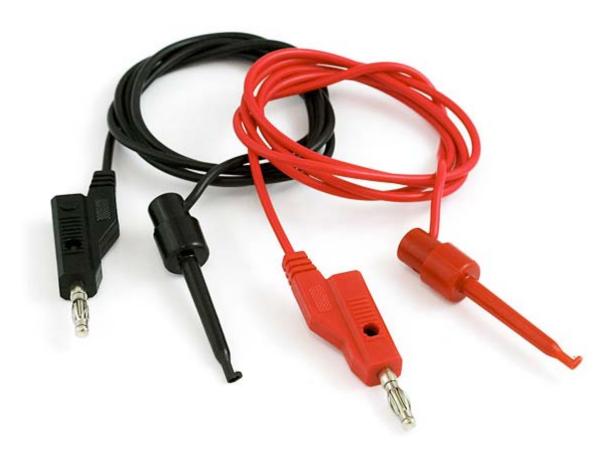

## Banana to IC Hook Cables

CAB-00506

These are various leaded cables for attaching to multimeters, power supplies, oscilloscopes, function generators, etc. Cables come in red/black pairs.

36" Long

https://www.sparkfun.com/products/506 9-11-17