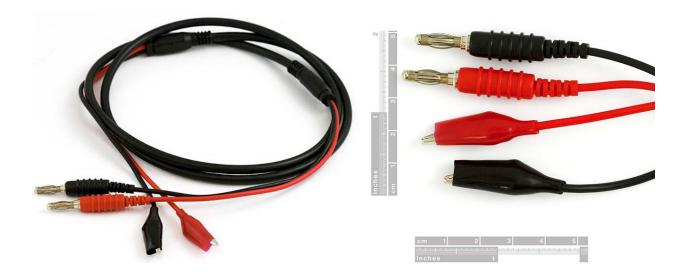

## Banana to Alligator Coax Cable

CAB-00508

These are various leaded cables for attaching to multimeters, power supplies, oscilloscopes, function generators, etc. High quality coax cable with stress relief sleeves.

36" long

https://www.sparkfun.com/products/508 9-11-17