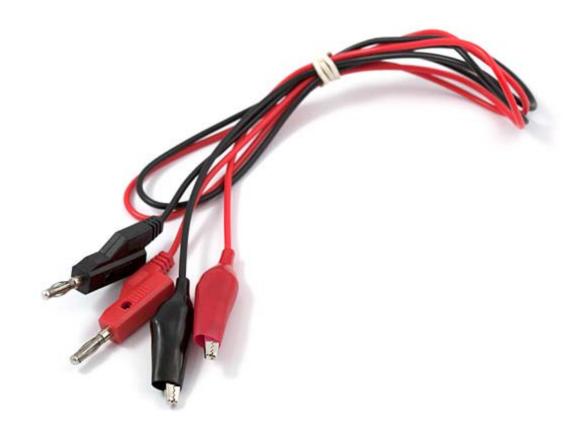

## Banana to Alligator Cable

CAB-00509

These are various leaded cables for attaching to multimeters, power supplies, oscilloscopes, function generators, etc. Cables come in red/black pairs.

36" long