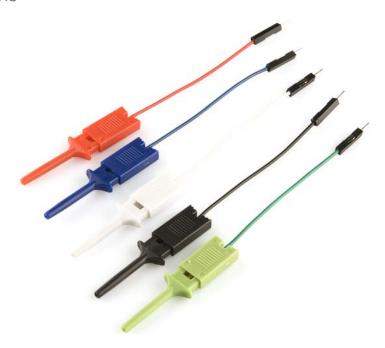

## IC Hook with Pigtail

CAB-09741 RoHS

**Description:** These are good quality IC test hooks with a male connection wire. Instead of a single hook, these have two hooks that are capable of grabbing very small points (like SOIC IC legs). Comes in a bag of five IC hooks of different colors (black, red, white, blue, and green). We use them with the Bus Pirate logic analyzer harnesses but are very cool on their own.

Wire length is 2.5" long. Male pin easily inserts into breadboard or other standard 0.1" connector.