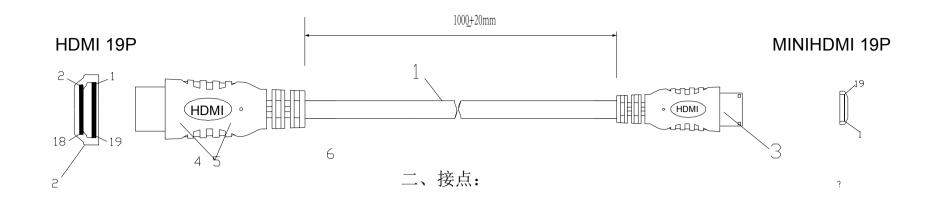

HDMI 19M

1 3

4

6

7

9

MINIHDMI19M HDMI 19M

MINIHDMI19M

## Material details:

| 序号 | 品名             | 品名规格                                     | 单位  | 数量 |
|----|----------------|------------------------------------------|-----|----|
| 1  | cable          | 20276 30AWG 5p+4c+d od5.5 红色PVC L=1000mm | PCS | 1  |
| 2  | connector      | HDMI 19P male gold                       | PCS | 1  |
| З  | connector      | MINIHDMI19 male gold                     | PCS | 1  |
| 4  | Internal model | LD PE                                    | g   |    |
| 5  | External mold  | 45P black PVC                            | ġ   |    |
|    |                |                                          |     |    |