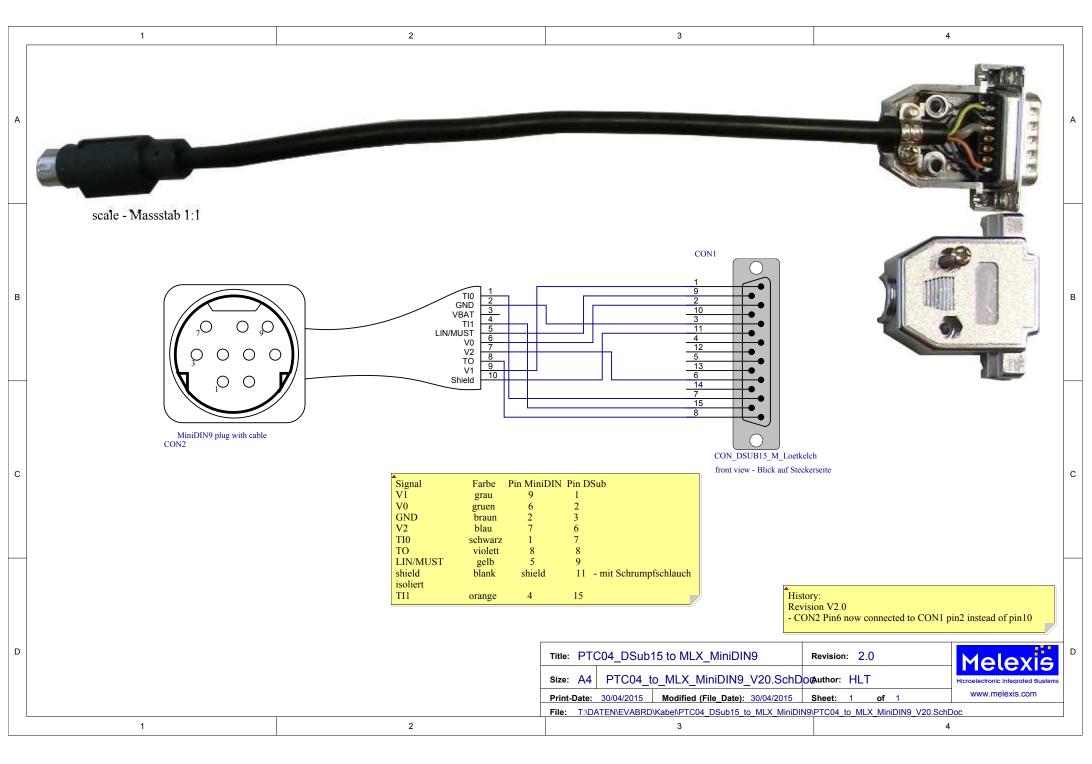

| Comment                 | Description              | Designator | Footprint | LibRef                | Quantity |
|-------------------------|--------------------------|------------|-----------|-----------------------|----------|
| CON_DSUB15_M_Loetk elch |                          | CON1       |           | CON_DSUB15_M_LK       | 1        |
| CON_MiniDIN_cable_9pi   | Kabel 2x MiniDIN-9 Stecl | CON2       |           | CON_MiniDIN_cable_9pi | 1        |
|                         |                          |            |           |                       |          |