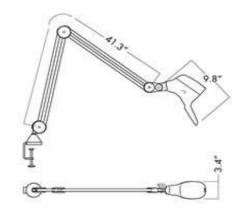

### Drawings

# Technical data

| Electrical data        |       |
|------------------------|-------|
| Maximum voltage (V)    | 240   |
| Maximum frequency (Hz) | 6 0   |
| Minimum frequency (Hz) | 5 0   |
| Voltage from (V)       | 100   |
| Total consumption (W)  | 9     |
| Dimensions             |       |
| Net weight (kg)        | 2,9   |
| Arm length (in.)       | 4 5   |
|                        |       |
| Body                   |       |
| Body material          | Steel |