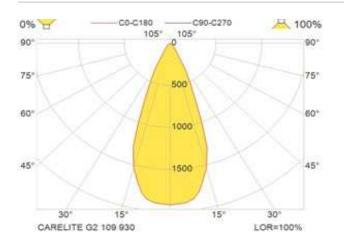

LED

| 1.1 | ak | h t c | soi | I.r.  | $\sim \sim$ |
|-----|----|-------|-----|-------|-------------|
|     | uı | 113   | sυι | u I I | しせ          |

| Number of lamps              | 1             |
|------------------------------|---------------|
| Lamp power (W)               | 8             |
| Lightsource                  | LED           |
| Lumen/Watt                   | 4 5           |
| CRI and/or Color Temperature | CRI 90, 3000K |
| Lumen Out                    | 4 0 2         |
|                              |               |