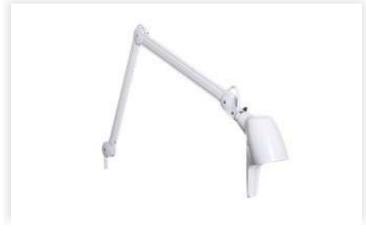

#### CareliteG2 T105AWh109 930CLANA

Carelite LED is a versatile bed head luminaire ideal for patient rooms in medical facilities or cosmetology applications. Mounted on a covered internal spring-balanced arm, Carelite LED includes an integrated ergonomic handle which makes positioning easy.