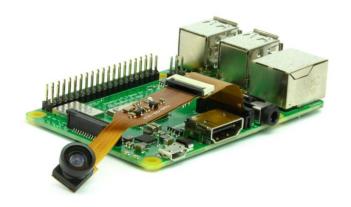

## Camera Cable Adapter CAM007

This handy little adapter lets you use our tiny Raspberry Pi Zero cameras with full-sized Raspberry Pis. Just slot the cable from your camera into the connector, then connect the larger end of the ribbon cable to your Pi's CSI connector.