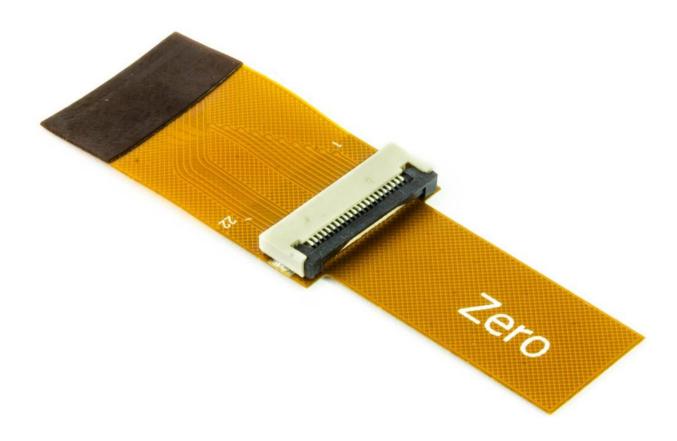

## Camera Cable Adapter CAM007

This handy little adapter lets you use our tiny Raspberry Pi Zero cameras with full-sized Raspberry Pis. Just slot the cable from your camera into the connector, then connect the larger end of the ribbon cable to your Pi's CSI connector.