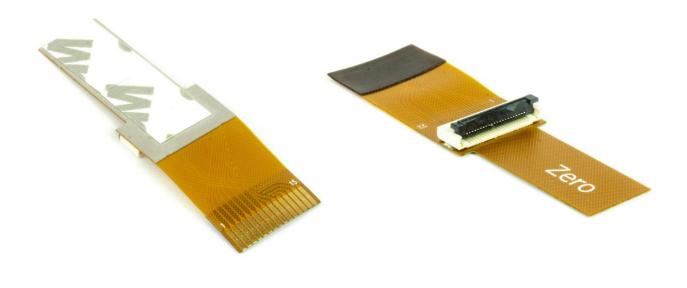

## Camera Cable Adapter CAM007

This handy little adapter lets you use our tiny Raspberry Pi Zero cameras with full-sized Raspberry Pis. Just slot the cable from your camera into the connector, then connect the larger end of the ribbon cable to your Pi's CSI connector.