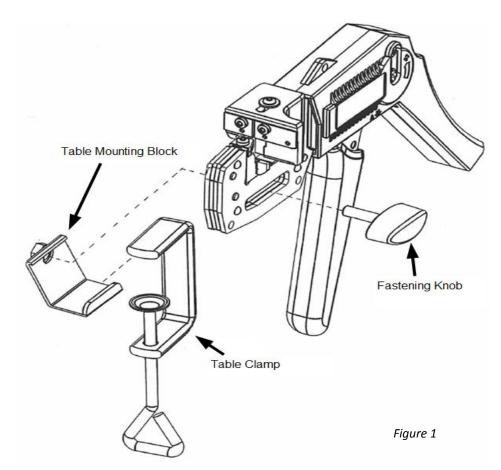

# Mounting Procedure (Figure 1)

- Attach the Table Mounting Block to the tool body with the Fastening Knob through the oval slot in the bottom of the tool head.
- 2. Slide the *Table Clamp* through the bottom ledge of the *Table Mounting Block* and adjust the *Table Clamp* to fit tightly.