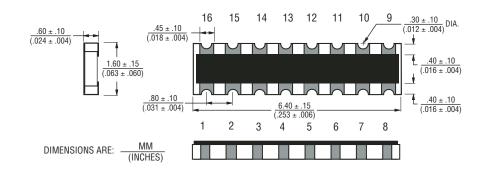

eatures**

- HIGH PERFORMANCE TERMINATION NETWORK
- Miniaturized circuitry and packaging for space reduction
- Designed for gigabit communication networks
- Controlled impedance
- RoHS compliant\*

# **CAT16-PT4F4LF - Concave Chip Array**

#### **Electrical Characteristics**

| Resistance             |                  |
|------------------------|------------------|
| R1                     | 100 ohms         |
| TCR                    |                  |
| Temperature Range      | 55 °C to +12 5°C |
| Max. Operating Voltage | 5 VDC            |
| Max. Power Resistance  |                  |
| Solderability          | >95 % Coverage   |
|                        |                  |

For Standard Values Used in Capacitors, Inductors, and Resistors, click here.

#### **Product Dimensions**



### **Packaging Specifications**

4000 pcs - per 7 " reel





#### **Derating Curve**



### Schematic



#### **Land Pattern**