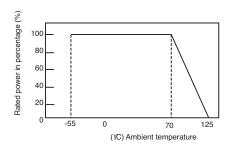

#### **Derating Curve**

#### **Electrical Characteristics**

| Resistance             |                  |
|------------------------|------------------|
| R1                     | 100 ohms         |
| TCR                    |                  |
| Temperature Range      | 55 °C to +12 5°C |
| Max. Operating Voltage | 5 VDC            |
| Max. Power Resistance  |                  |
| Solderability          | >95 % Coverage   |
|                        |                  |