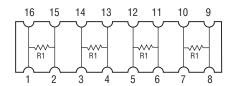

### Schematic

#### **Electrical Characteristics**

| Resistance             |                  |
|------------------------|------------------|
| R1                     | 100 ohms         |
| TCR                    |                  |
| Temperature Range      | 55 °C to +12 5°C |
| Max. Operating Voltage | 5 VDC            |
| Max. Power Resistance  |                  |
| Solderability          | >95 % Coverage   |
|                        |                  |