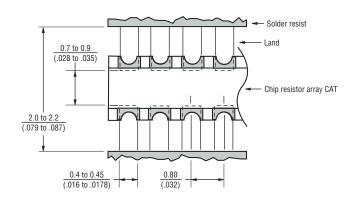

communication networks
- Controlled impedance
- RoHS compliant\*

# **CAT16-PT4F4LF - Concave Chip Array**

#### **Electrical Characteristics**

| Resistance             |                  |
|------------------------|------------------|
| R1                     | 100 ohms         |
| TCR                    |                  |
| Temperature Range      | 55 °C to +12 5°C |
| Max. Operating Voltage | 5 VDC            |
| Max. Power Resistance  |                  |
| Solderability          | >95 % Coverage   |
|                        |                  |

For Standard Values Used in Capacitors, Inductors, and Resistors, click here.

#### **Product Dimensions**



### **Packaging Specifications**

4000 pcs - per 7 " reel





#### **Derating Curve**



### Schematic



#### **Land Pattern**