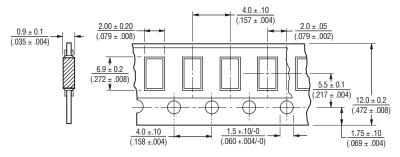

zed circuitry and packaging for space reduction
- Designed for gigabit communication networks
- Controlled impedance
- RoHS compliant\*

# **CAT16-PT4F4LF - Concave Chip Array**

#### **Electrical Characteristics**

| Resistance             |                  |
|------------------------|------------------|
| R1                     | 100 ohms         |
| TCR                    |                  |
| Temperature Range      | 55 °C to +12 5°C |
| Max. Operating Voltage | 5 VDC            |
| Max. Power Resistance  |                  |
| Solderability          | >95 % Coverage   |
|                        |                  |

For Standard Values Used in Capacitors, Inductors, and Resistors, click here.

#### **Product Dimensions**



### **Packaging Specifications**

4000 pcs - per 7 " reel





#### **Derating Curve**



### Schematic



#### **Land Pattern**