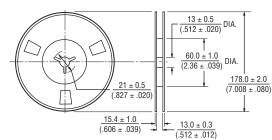

d circuitry and packaging for space reduction
- Designed for gigabit communication networks
- Controlled impedance
- RoHS compliant\*

# **CAT16-PT4F4LF - Concave Chip Array**

#### **Electrical Characteristics**

| Resistance             |                  |
|------------------------|------------------|
| R1                     | 100 ohms         |
| TCR                    |                  |
| Temperature Range      | 55 °C to +12 5°C |
| Max. Operating Voltage | 5 VDC            |
| Max. Power Resistance  |                  |
| Solderability          | >95 % Coverage   |
|                        |                  |

For Standard Values Used in Capacitors, Inductors, and Resistors, click here.

#### **Product Dimensions**



### **Packaging Specifications**

4000 pcs - per 7 " reel





#### **Derating Curve**



### Schematic



#### **Land Pattern**