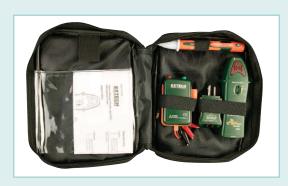

# **Electrical Troubleshooting Kit**

# Handy Electrical Troubleshooting Kit Performs 5 Functions

Circuit breaker finder with outlet/GFCl tester, continuity checker/wire tracer and AC voltage detector with flashlight in one convenient kit.

Complete with CB10 Circuit Breaker Finder, CT20 Continuity Tester/Wire Tracer, DV20 AC Voltage Detector/Flashlight, batteries, and carrying case.