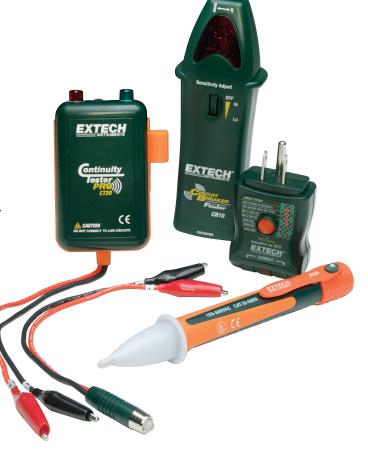

## **Kit Contains:**

#### **CB10 Circuit Breaker Finder**

- · Quickly locate Circuit Breakers with audible and visual alert
- · Variable Sensitivity adjustment to pinpoint correct circuit breaker
- LED indicators determine if outlet is correctly wired and identify six fault conditions
- Push button GFCI test
- UL listed and CE approved
- Includes 9V battery

#### **CT20 Continuity Tester/Wire Tracer**

- Continuity testing via bright flashing LED and loud pulsating beeper
- Remote probe with flashing (red/green) LED allows a single user to trace up to three cables
- Clips on and hangs from the cable(s) under test without support
- CE approved
- Includes 9V battery

### **DV20 AC Voltage Detector/Flashlight**

- Non-Contact Detection of AC Voltage from 100VAC to 600VAC
- · Rugged, double molded housing
- Built-in bright LED flashlight with ON/OFF button
- UL listed CAT III 600V, CE approved
- Includes two AAA batteries

Complete with CB10 Circuit Breaker Finder, CT20 Continuity Tester/Wire Tracer, DV20 AC Voltage Detector/Flashlight, batteries, and carrying case.