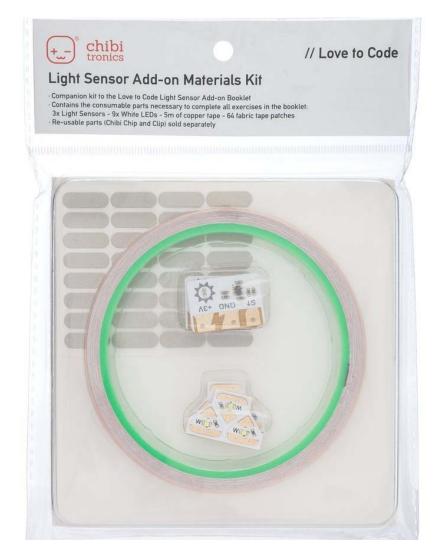

## Light Sensor Materials Kit

You've learned how to blink, fade and flash lights – now learn how to sense light levels!

The Chibitronics Light Sensor sticker can turn the light level shining upon it into an analog voltage. Best of all, it comes in a thin, flexible, paper-friendly sticker format.

The Light Sensor Add-on Materials Kit contains the consumable parts you'll need to master your light sensor and more:

- 3 light sensors
- 9 white LEDs
- 5 meters of copper tape
- 32 fabric tape patches

It's designed to be paired up with the Light Sensor Add-on #1 booklet (downloadable on-line with suggested printer settings for Adobe Acrobat if you prefer to print a copy yourself). You'll also need a Chibi Chip + Clip