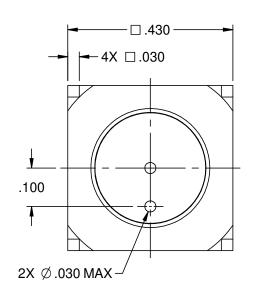

NOTES: UNLESS OTHERWISE SPECIFIED.

1. FINISH:

BODY: NICKEL CENTER CONTACT PIN: GOLD INNER SHIELD PIN: GOLD

- 2. FEMALE SUBMINIATURE TRIAXAL THREADED PC BOARD JACK.
- 3. MINIMUM CENTER TO CENTER MOUNTING: .500
- 4. MAXIMUM BOARD THICKNESS: .125