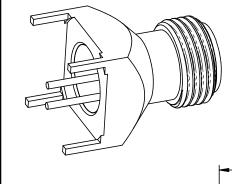

NOTES: UNLESS OTHERWISE SPECIFIED.

1. FINISH:

BODY: NICKEL CENTER CONTACT PIN: GOLD INNER SHIELD PIN: GOLD

- 2. FEMALE SUBMINIATURE TRIAXAL THREADED PC BOARD JACK.
- 3. MINIMUM CENTER TO CENTER MOUNTING: .500
- 4. MAXIMUM BOARD THICKNESS: .125