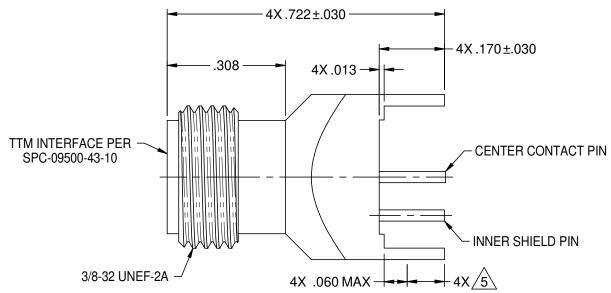

NOTES: UNLESS OTHERWISE SPECIFIED.

1. FINISH:

BODY: NICKEL CENTER CONTACT PIN: GOLD INNER SHIELD PIN: GOLD

- 2. FEMALE SUBMINIATURE TRIAXAL THREADED PC BOARD JACK.
- 3. MINIMUM CENTER TO CENTER MOUNTING: .500
- 4. MAXIMUM BOARD THICKNESS: .125

5. PRE-TINNED WITH SN63 OR EQUIVALENT.

| EMERSON.                                                                                                                                                                                                                                                         | 3RD ANGLE PROJECTION                                       | Trompeter                |              |                   |              |
|------------------------------------------------------------------------------------------------------------------------------------------------------------------------------------------------------------------------------------------------------------------|------------------------------------------------------------|--------------------------|--------------|-------------------|--------------|
| Network Power Connectivity Solutions                                                                                                                                                                                                                             | RoHS 🗹                                                     | Title: TTM JACK, CIRCUIT |              |                   |              |
| This PROPRIETARY Document is properly of Emerson Network Power Connectivity Solutions. It is confidential in nature, non-transferable, and issued with the clear understanding that it is not traced or copied without permission and is returnable unon demand. | 2002/95/EC                                                 | BOARD MOUNT              |              |                   |              |
|                                                                                                                                                                                                                                                                  | UNLESS OTHERWISE SPECIFIED UNITS: INCH .XX ±.02 .XXX ±.005 | Model No. CBJ3157        |              |                   |              |
| INTERPRET DRAWING IN<br>ACCORDANCE WITH ASME<br>Y14.5-2009.                                                                                                                                                                                                      | ANGLES ±2°                                                 | Size<br>A                | DO NOT SCALE | Date:<br>3/5/2013 | Sheet 1 of 1 |