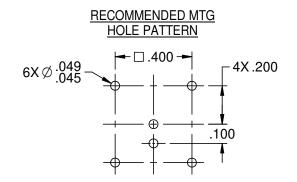

NOTES: UNLESS OTHERWISE SPECIFIED.

1. FINISH:

BODY: NICKEL CENTER CONTACT PIN: GOLD INNER SHIELD PIN: GOLD

- 2. FEMALE SUBMINIATURE TRIAXAL THREADED PC BOARD JACK.
- 3. MINIMUM CENTER TO CENTER MOUNTING: .500
- 4. MAXIMUM BOARD THICKNESS: .125