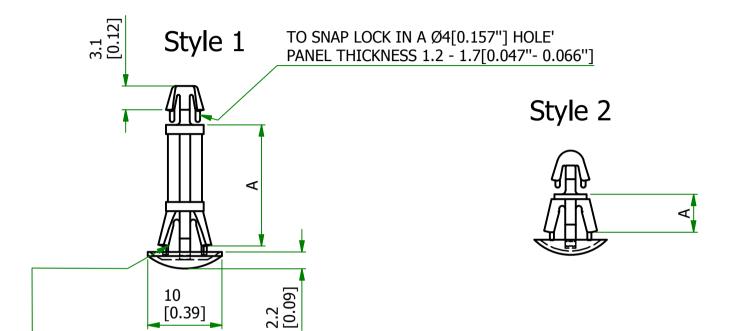

TO SNAP LOCK IN A Ø5.5[0.216"] HOLE' PANEL THICKNESS 0.8 - 1.6[0.031" - 0.062"]

[0.39]

| Part Number | Α             | Style | Part ID |
|-------------|---------------|-------|---------|
| CBRLDS020A  | 7<br>[0.276"] | 1     | 1067914 |