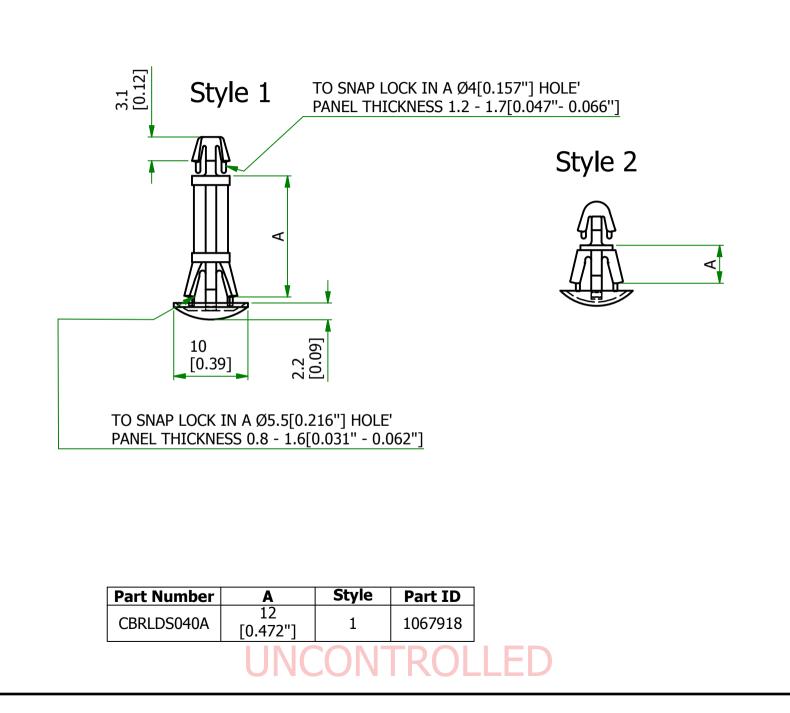

| UNLESS OTHERWISE STATED                                                                                                                                                                                                                                                                                                                                                                                                                                                                                                                                                                                                   |                                                                                                                                                                                       |
|---------------------------------------------------------------------------------------------------------------------------------------------------------------------------------------------------------------------------------------------------------------------------------------------------------------------------------------------------------------------------------------------------------------------------------------------------------------------------------------------------------------------------------------------------------------------------------------------------------------------------|---------------------------------------------------------------------------------------------------------------------------------------------------------------------------------------|
| ALL DIMENSIONS IN mm                                                                                                                                                                                                                                                                                                                                                                                                                                                                                                                                                                                                      | DO NOT SCALE                                                                                                                                                                          |
| LINEAR TOLERANCE                                                                                                                                                                                                                                                                                                                                                                                                                                                                                                                                                                                                          | THIRD ANGLE PROJECTION                                                                                                                                                                |
| SIZE         (0)         (0.0)         (0.00)           0-10mm         +0.5         ±0.15         ±0.10           10-30mm         ±0.5         ±0.20         ±0.15           30-50mm         ±0.5         ±0.30         ±0.20           50-100mm         ±0.8         ±0.50         ±0.25           100-200mm         ±1.5         ±0.80         ±0.40           200-300mm         ±2.0         ±1.20         ±0.80           300-500mm         ±3.0         ±2.00         ±1.00           +500mm         ±5.0         ±3.00         ±1.50           ORG.SCALE         NTS         MATERIAL         DAGG         N12+1:20 | ANGULAR TOLERANCE ±0.5 DEGREES<br>UNSPECIFIED RADII 0.25mm<br>DRAFT ANGLE 0.5 DEGREES<br>DIMENSIONS IN BRACKETS [] ARE<br>IN INCHES FOR REFERENCE ONLY<br>CREATE DATE.<br>17/May/2016 |
| MATERIAL PA66 Natural                                                                                                                                                                                                                                                                                                                                                                                                                                                                                                                                                                                                     |                                                                                                                                                                                       |
| ITEM №. CBRLDS040A                                                                                                                                                                                                                                                                                                                                                                                                                                                                                                                                                                                                        |                                                                                                                                                                                       |
| DOMED PCB SPACER DWG.No. P160210-3-1 ISSUE No. 1                                                                                                                                                                                                                                                                                                                                                                                                                                                                                                                                                                          |                                                                                                                                                                                       |