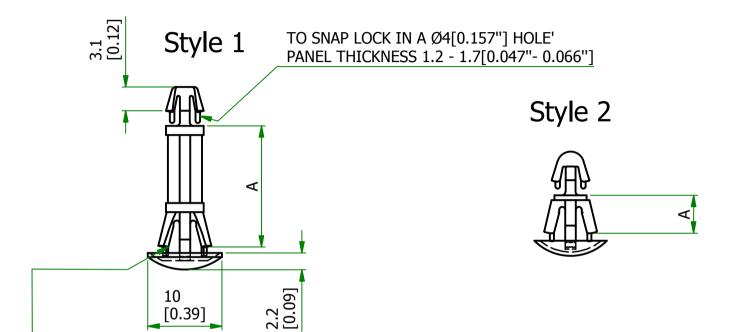

TO SNAP LOCK IN A Ø5.5[0.216"] HOLE' PANEL THICKNESS 0.8 - 1.6[0.031" - 0.062"]

| <b>Part Number</b> | Α              | Style | Part ID |
|--------------------|----------------|-------|---------|
| CBRLDS070A         | 18<br>[0.709"] | 1     | 1067924 |