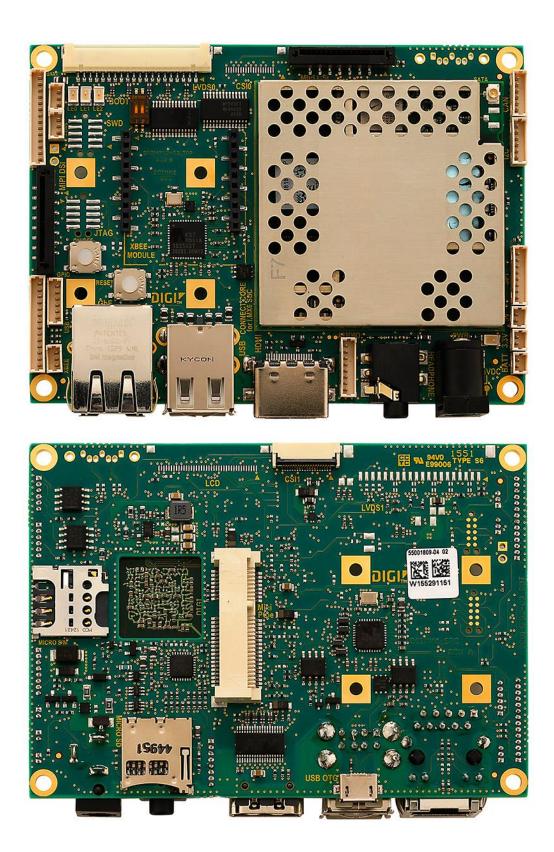

## ConnectCore 6 SBC, i.MX6Dual, Industrial, 800 MHz, -40° C to 85° C, 4 GB flash, 1 GB DDR3, 802.11a/b/g/n, Bluetooth 4.0, Ethernet

PART NUMBER: CC-SB-WMX-L87C

https://www.digi.com/products/models/cc-sb-wmx-l87c 5-9-18