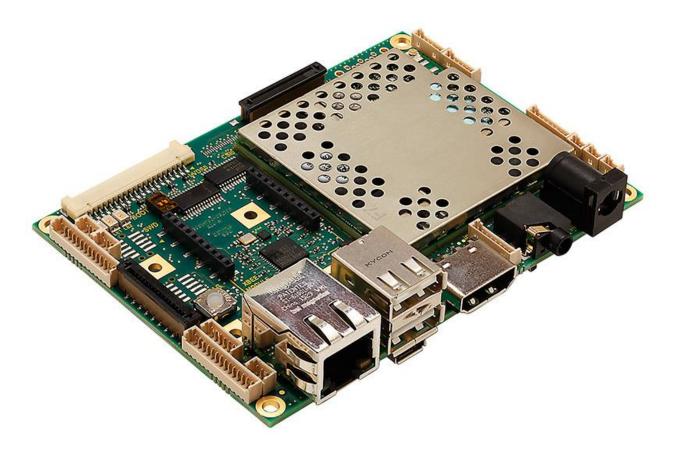

## ConnectCore 6 SBC, i.MX6Dual, Industrial, 800 MHz, -40° C to 85° C, 4 GB flash, 1 GB DDR3, 802.11a/b/g/n, Bluetooth 4.0, Ethernet

PART NUMBER: CC-SB-WMX-L87C

https://www.digi.com/products/models/cc-sb-wmx-l87c 5-9-18