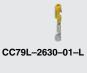

IPD1, CC79L, CC79R, PK-79 SERIES

#### **TOOLING**

- Hand tool (20-30 AWG): CAT-HT-179-2030-13
- Mini Applicator (20-24 AWG): CAT-MA-179-2024-XX-01
- Mini Applicator (26-30 AWG): CAT-MA-179-2630-XX-01
- Extraction Tool: CAT-EX-179-01