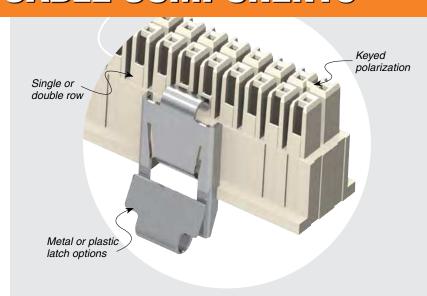

# DISCRETE WIRE CABLE COMPONENTS

### PK-79

- Replaces the CC79 contact in the Mini Mate® housing (IPD1) for customizable polarization
- Plugs are molded black for better visibility against the white Mini Mate<sup>®</sup> housing
- PK-79 plugs are packaged in standard 50 pcs/bulk bag
- Handle is easily removed after insertion
- See www.samtec.com?PK79 for complete specifications