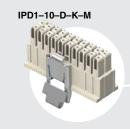

IPD1, CC79L, CC79R, PK-79 SERIES

### **SPECIFICATIONS**

(2.54 mm) .100"

For complete specifications see www.samtec.com?IPD1, www.samtec.com?CC79L, or www.samtec.com?CC79R