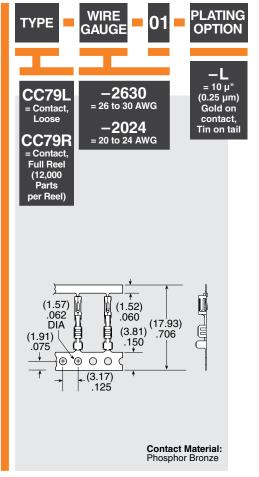

IPD1, CC79L, CC79R, PK-79 SERIES

# DISCRETE WIRE CABLE COMPONENTS

### **SPECIFICATIONS**

(2.54 mm) .100"

For complete specifications see www.samtec.com?IPD1, www.samtec.com?CC79L, or www.samtec.com?CC79R