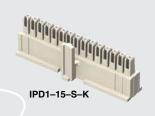

IPD1, CC79L, CC79R, PK-79 SERIES

### **SPECIFICATIONS**

(2.54 mm) .100"

For complete specifications see www.samtec.com?IPD1, www.samtec.com?CC79L, or www.samtec.com?CC79R