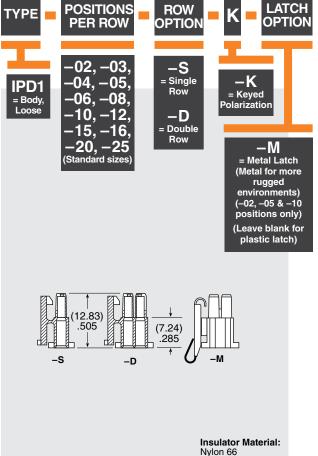

IPD1, CC79L, CC79R, PK-79 SERIES

# DISCRETE WIRE CABLE COMPONENTS

### **SPECIFICATIONS**

(2.54 mm) .100"

For complete specifications see www.samtec.com?IPD1, www.samtec.com?CC79L, or www.samtec.com?CC79R