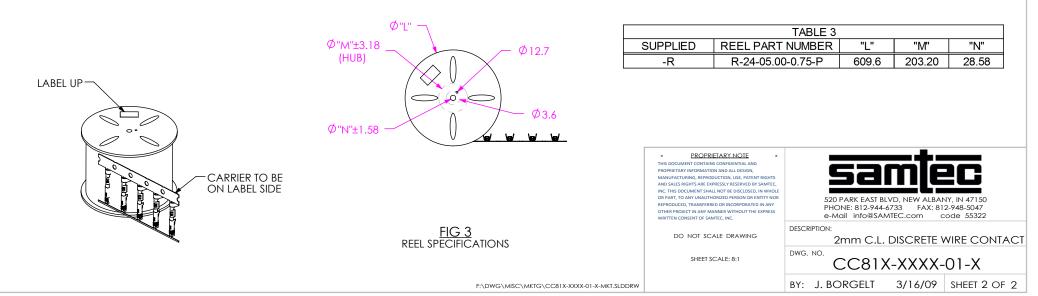

F:\DWG\MISC\MKTG\CC81X-XXXX-01-X-MKT.SLDDRW

10. QTY PER REEL: 17,000 +/-15 PCS.

BY: J. BORGELT 3/16/09 SHEET 1 OF 2 **REVISION H** 

| "K" |                 |      |               |                 |      |      |       |                         |                             |                     |
|-----|-----------------|------|---------------|-----------------|------|------|-------|-------------------------|-----------------------------|---------------------|
|     | TABLE 2         |      |               |                 |      |      |       |                         |                             |                     |
|     | P/N             | AWG  | STRANDS / AWG | INSULATION OD   | "Н"  | "J"  | "K"   | "P" MAX<br>(TAB LENGTH) | "Q" MAX<br>(VESTIGE LENGTH) | PULL FORCE<br>(LBS) |
|     | CC81X-2830-01-X | 30   | 7/38          | 0.7366 - 0.889  | .432 | .838 | 3.180 | .0075                   | .0010                       | 1.5                 |
|     |                 | 30TC | 7/38          | 0.7366 - 0.889  | .432 | .838 | 3.180 | .0075                   | .0010                       | 1.5                 |
|     |                 | 28   | 7/36          | 0.8128 - 0.9652 | .457 | .838 | 3.180 | .0075                   | .0010                       | 2                   |
|     |                 | 28TC | 7/36          | 0.8128 - 0.9652 | .457 | .838 | 3.180 | .0075                   | .0010                       | 2                   |
|     | CC81X-2426-01-X | 26   | 7/34          | 1.2192 - 1.3716 | .584 | .889 | 3.180 | .0075                   | .0010                       | 3                   |
|     |                 | 24TC | 7/32          | 1.0414 - 1.1938 | .711 | .889 | 3.180 | .0075                   | .0010                       | 5                   |
|     |                 | 24   | 7/32          | 1.3462-1.4986   | .711 | .889 | 3.180 | .0075                   | .0010                       | 5                   |