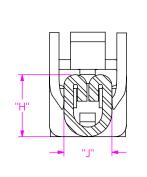

F:\DWG\MISC\MKTG\CC81X-XXXX-01-X-MKT.SLDDRW

10. QTY PER REEL: 17,000 +/-15 PCS.

BY: J. BORGELT 3/16/09 SHEET 1 OF 2 **REVISION H** 

| "K" |                 |      |               |                 |      |      |       |                         |                             |                     |
|-----|-----------------|------|---------------|-----------------|------|------|-------|-------------------------|-----------------------------|---------------------|
|     | TABLE 2         |      |               |                 |      |      |       |                         |                             |                     |
|     | P/N             | AWG  | STRANDS / AWG | INSULATION OD   | "Н"  | "J"  | "K"   | "P" MAX<br>(TAB LENGTH) | "Q" MAX<br>(VESTIGE LENGTH) | PULL FORCE<br>(LBS) |
|     | CC81X-2830-01-X | 30   | 7/38          | 0.7366 - 0.889  | .432 | .838 | 3.180 | .0075                   | .0010                       | 1.5                 |
|     |                 | 30TC | 7/38          | 0.7366 - 0.889  | .432 | .838 | 3.180 | .0075                   | .0010                       | 1.5                 |
|     |                 | 28   | 7/36          | 0.8128 - 0.9652 | .457 | .838 | 3.180 | .0075                   | .0010                       | 2                   |
|     |                 | 28TC | 7/36          | 0.8128 - 0.9652 | .457 | .838 | 3.180 | .0075                   | .0010                       | 2                   |
|     | CC81X-2426-01-X | 26   | 7/34          | 1.2192 - 1.3716 | .584 | .889 | 3.180 | .0075                   | .0010                       | 3                   |
|     |                 | 24TC | 7/32          | 1.0414 - 1.1938 | .711 | .889 | 3.180 | .0075                   | .0010                       | 5                   |
|     |                 | 24   | 7/32          | 1.3462-1.4986   | .711 | .889 | 3.180 | .0075                   | .0010                       | 5                   |

## WIRE CRIMP SCALE 20 : 1

INSULATOR STRIP LENGTH

FIG 2 RECOMMENDED PROCESSING

UNWINDING DIRECTION