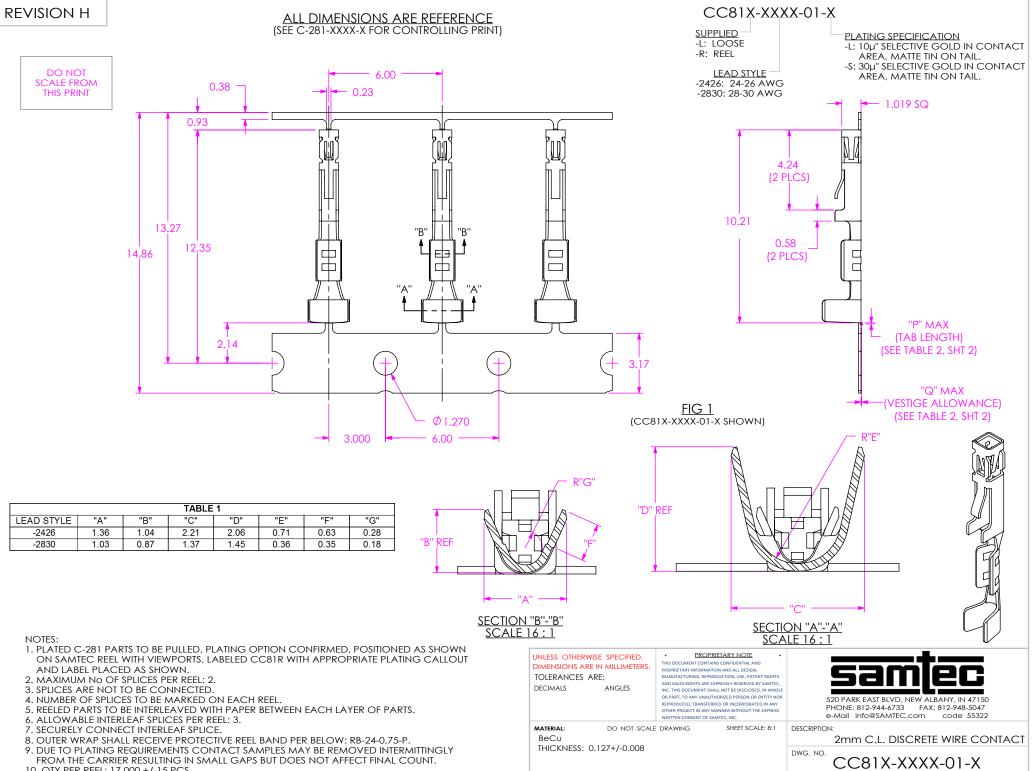

F:\DWG\MISC\MKTG\CC81X-XXXX-01-X-MKT.SLDDRW

10. QTY PER REEL: 17,000 +/-15 PCS.

BY: J. BORGELT 3/16/09 SHEET 1 OF 2 **REVISION H** 

| "K" |                 |      |               |                 |      |      |       |                         |                             |                     |
|-----|-----------------|------|---------------|-----------------|------|------|-------|-------------------------|-----------------------------|---------------------|
|     | TABLE 2         |      |               |                 |      |      |       |                         |                             |                     |
|     | P/N             | AWG  | STRANDS / AWG | INSULATION OD   | "Н"  | "J"  | "K"   | "P" MAX<br>(TAB LENGTH) | "Q" MAX<br>(VESTIGE LENGTH) | PULL FORCE<br>(LBS) |
|     | CC81X-2830-01-X | 30   | 7/38          | 0.7366 - 0.889  | .432 | .838 | 3.180 | .0075                   | .0010                       | 1.5                 |
|     |                 | 30TC | 7/38          | 0.7366 - 0.889  | .432 | .838 | 3.180 | .0075                   | .0010                       | 1.5                 |
|     |                 | 28   | 7/36          | 0.8128 - 0.9652 | .457 | .838 | 3.180 | .0075                   | .0010                       | 2                   |
|     |                 | 28TC | 7/36          | 0.8128 - 0.9652 | .457 | .838 | 3.180 | .0075                   | .0010                       | 2                   |
|     | CC81X-2426-01-X | 26   | 7/34          | 1.2192 - 1.3716 | .584 | .889 | 3.180 | .0075                   | .0010                       | 3                   |
|     |                 | 24TC | 7/32          | 1.0414 - 1.1938 | .711 | .889 | 3.180 | .0075                   | .0010                       | 5                   |
|     |                 | 24   | 7/32          | 1.3462-1.4986   | .711 | .889 | 3.180 | .0075                   | .0010                       | 5                   |