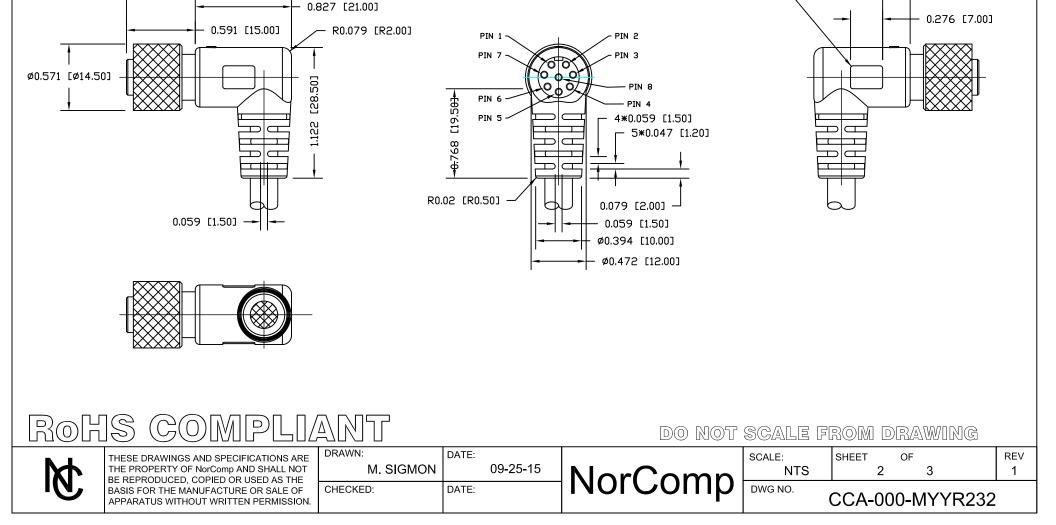

info@chipsmall.com Web: www.chipsmall.com Address: A1208, Overseas Decoration Building, #122 Zhenhua RD., Futian, Shenzhen, China





DATE:

**NorComp** 

| T  |
|----|
| Tł |
| BB |
| B/ |
| A  |

| THESE DRAWINGS AND SPECIFICATIONS ARE                                         | DIVAVVIN. |
|-------------------------------------------------------------------------------|-----------|
| THE PROPERTY OF NorComp AND SHALL NOT                                         | М         |
| BE REPRODUCED, COPIED OR USED AS THE                                          |           |
| BASIS FOR THE MANUFACTURE OR SALE OF<br>APPARATUS WITHOUT WRITTEN PERMISSION. | CHECKED:  |
|                                                                               |           |

DWG NO. CCA-000-MYYR232

3

1

NTS





1.417 [36.00] -

0.236 [6.00]

R0.02 [R0.50]

APPARATUS WITHOUT WRITTEN PERMISSION.

ELECTRICAL CHARACTERISTICS