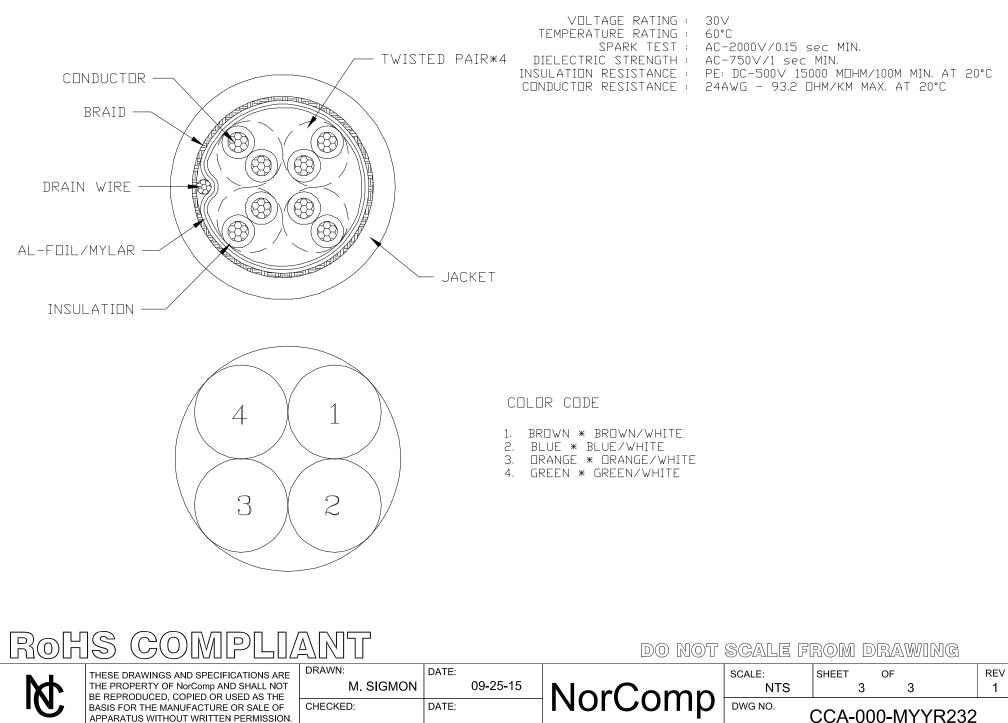

nzhen, China





DATE:

**NorComp** 

| T  |
|----|
| Tł |
| BB |
| B/ |
| A  |

| THESE DRAWINGS AND SPECIFICATIONS ARE                                         | DIVAVVIN. |
|-------------------------------------------------------------------------------|-----------|
| THE PROPERTY OF NorComp AND SHALL NOT                                         | М         |
| BE REPRODUCED, COPIED OR USED AS THE                                          |           |
| BASIS FOR THE MANUFACTURE OR SALE OF<br>APPARATUS WITHOUT WRITTEN PERMISSION. | CHECKED:  |
|                                                                               |           |

DWG NO. CCA-000-MYYR232

3

1

NTS





1.417 [36.00] -

0.236 [6.00]

R0.02 [R0.50]

APPARATUS WITHOUT WRITTEN PERMISSION.

ELECTRICAL CHARACTERISTICS