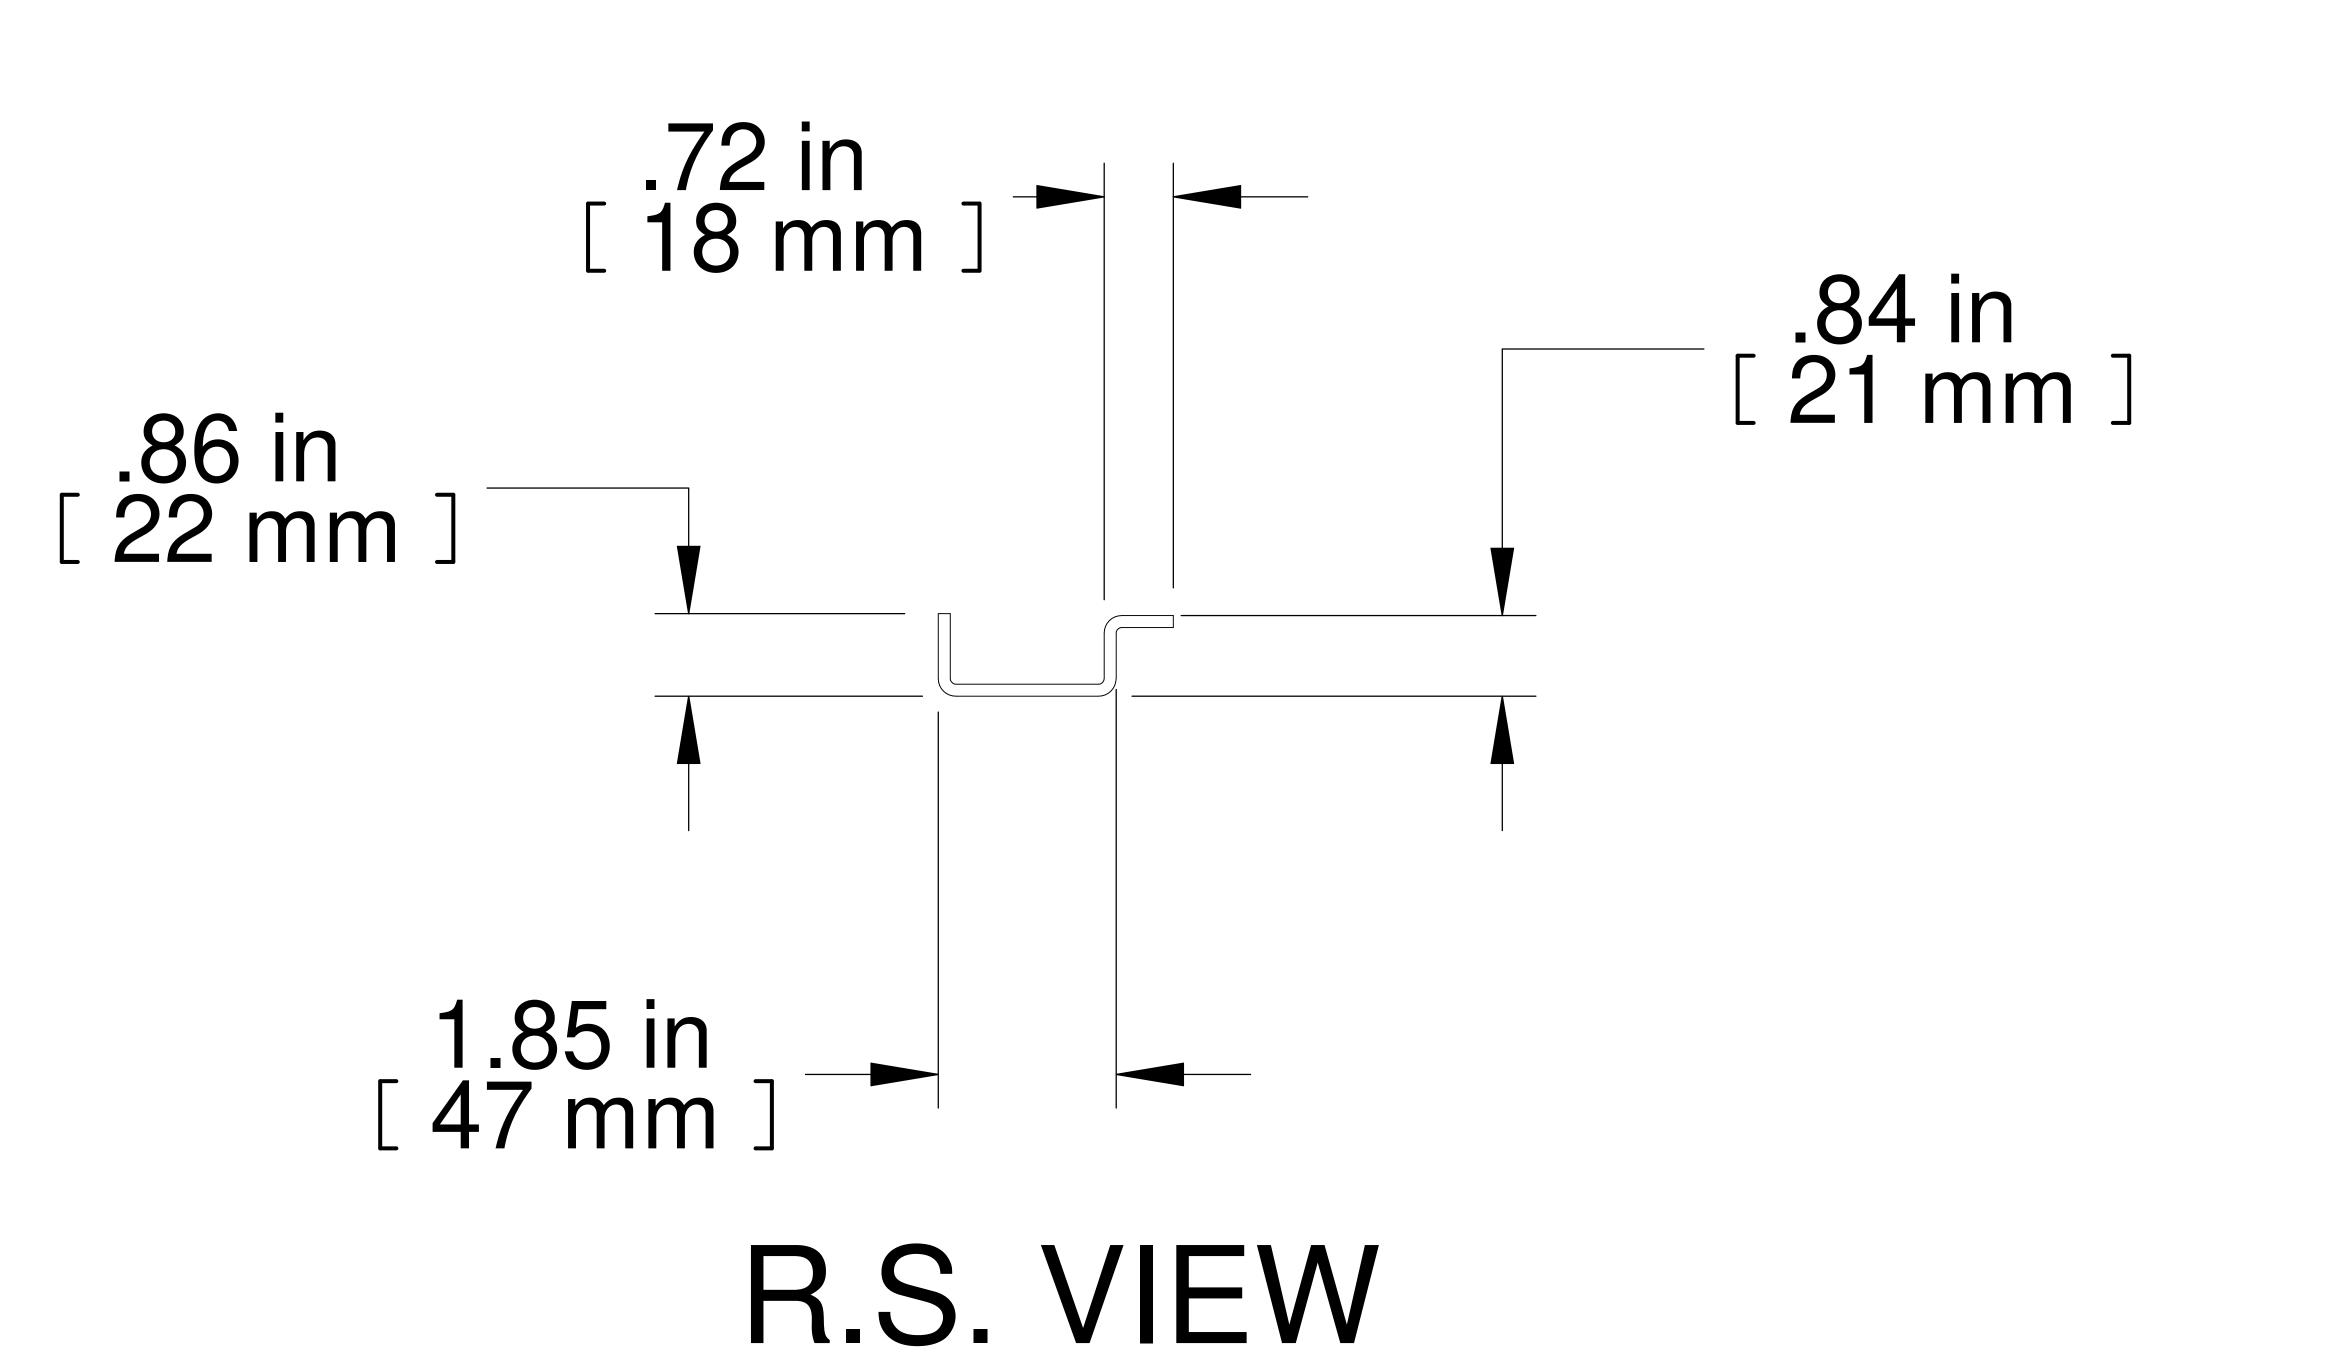

TOP VIEW

PART NUMBERS
ZINC PLATED

NOTES

Sold In Pairs

See Hammond Website for More Information Stamped numbered "U" 's on front face not shown

Français

Pour tous les détails sur nos produits, svp veuillez consulter notre site www.hammondmfg.com Data subject to change without notice. Isometric drawing not to scale. Les données sont sujettes à changement sans préavis.