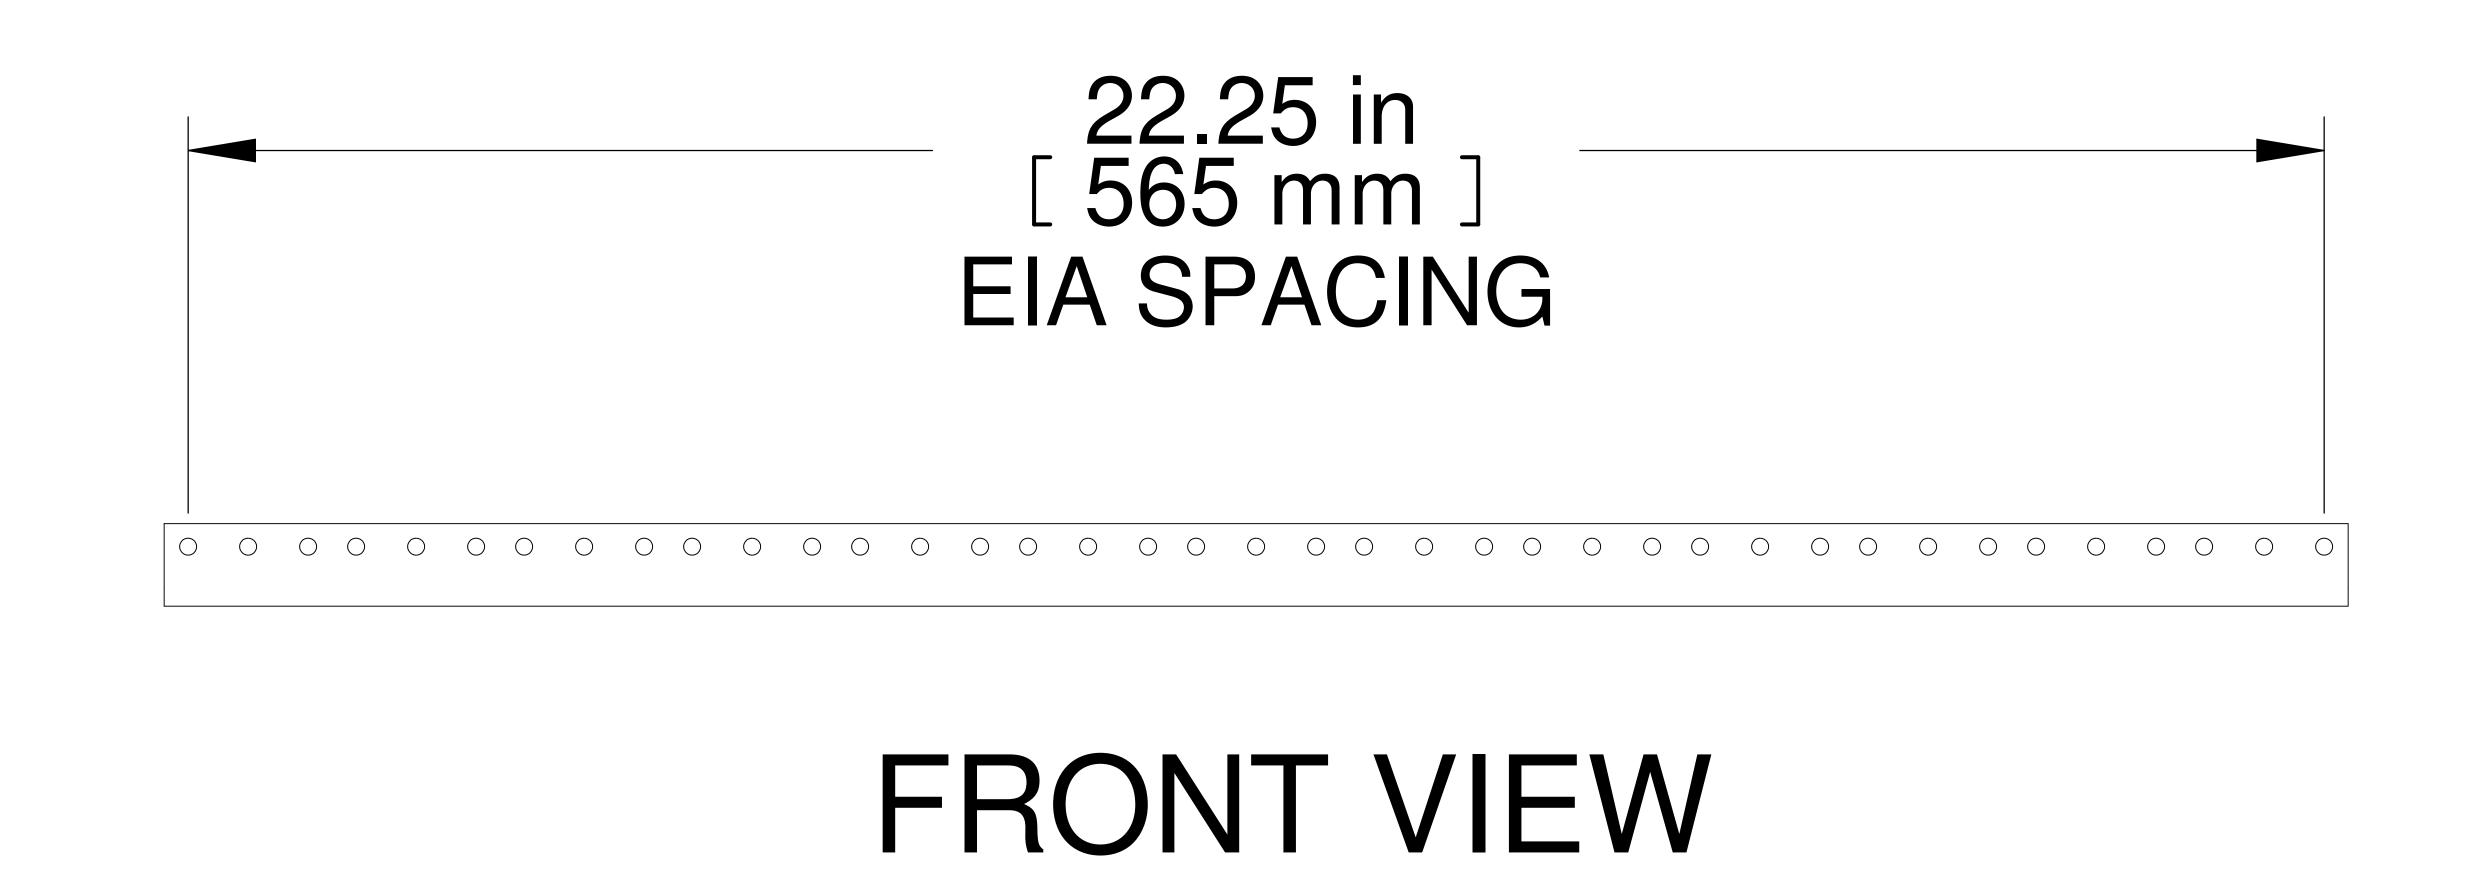

TOP VIEW

PART NUMBERS
ZINC PLATED

NOTES

Sold In Pairs

See Hammond Website for More Information Stamped numbered "U" 's on front face not shown

Français

Pour tous les détails sur nos produits, svp veuillez consulter notre site www.hammondmfg.com Data subject to change without notice. Isometric drawing not to scale. Les données sont sujettes à changement sans préavis.