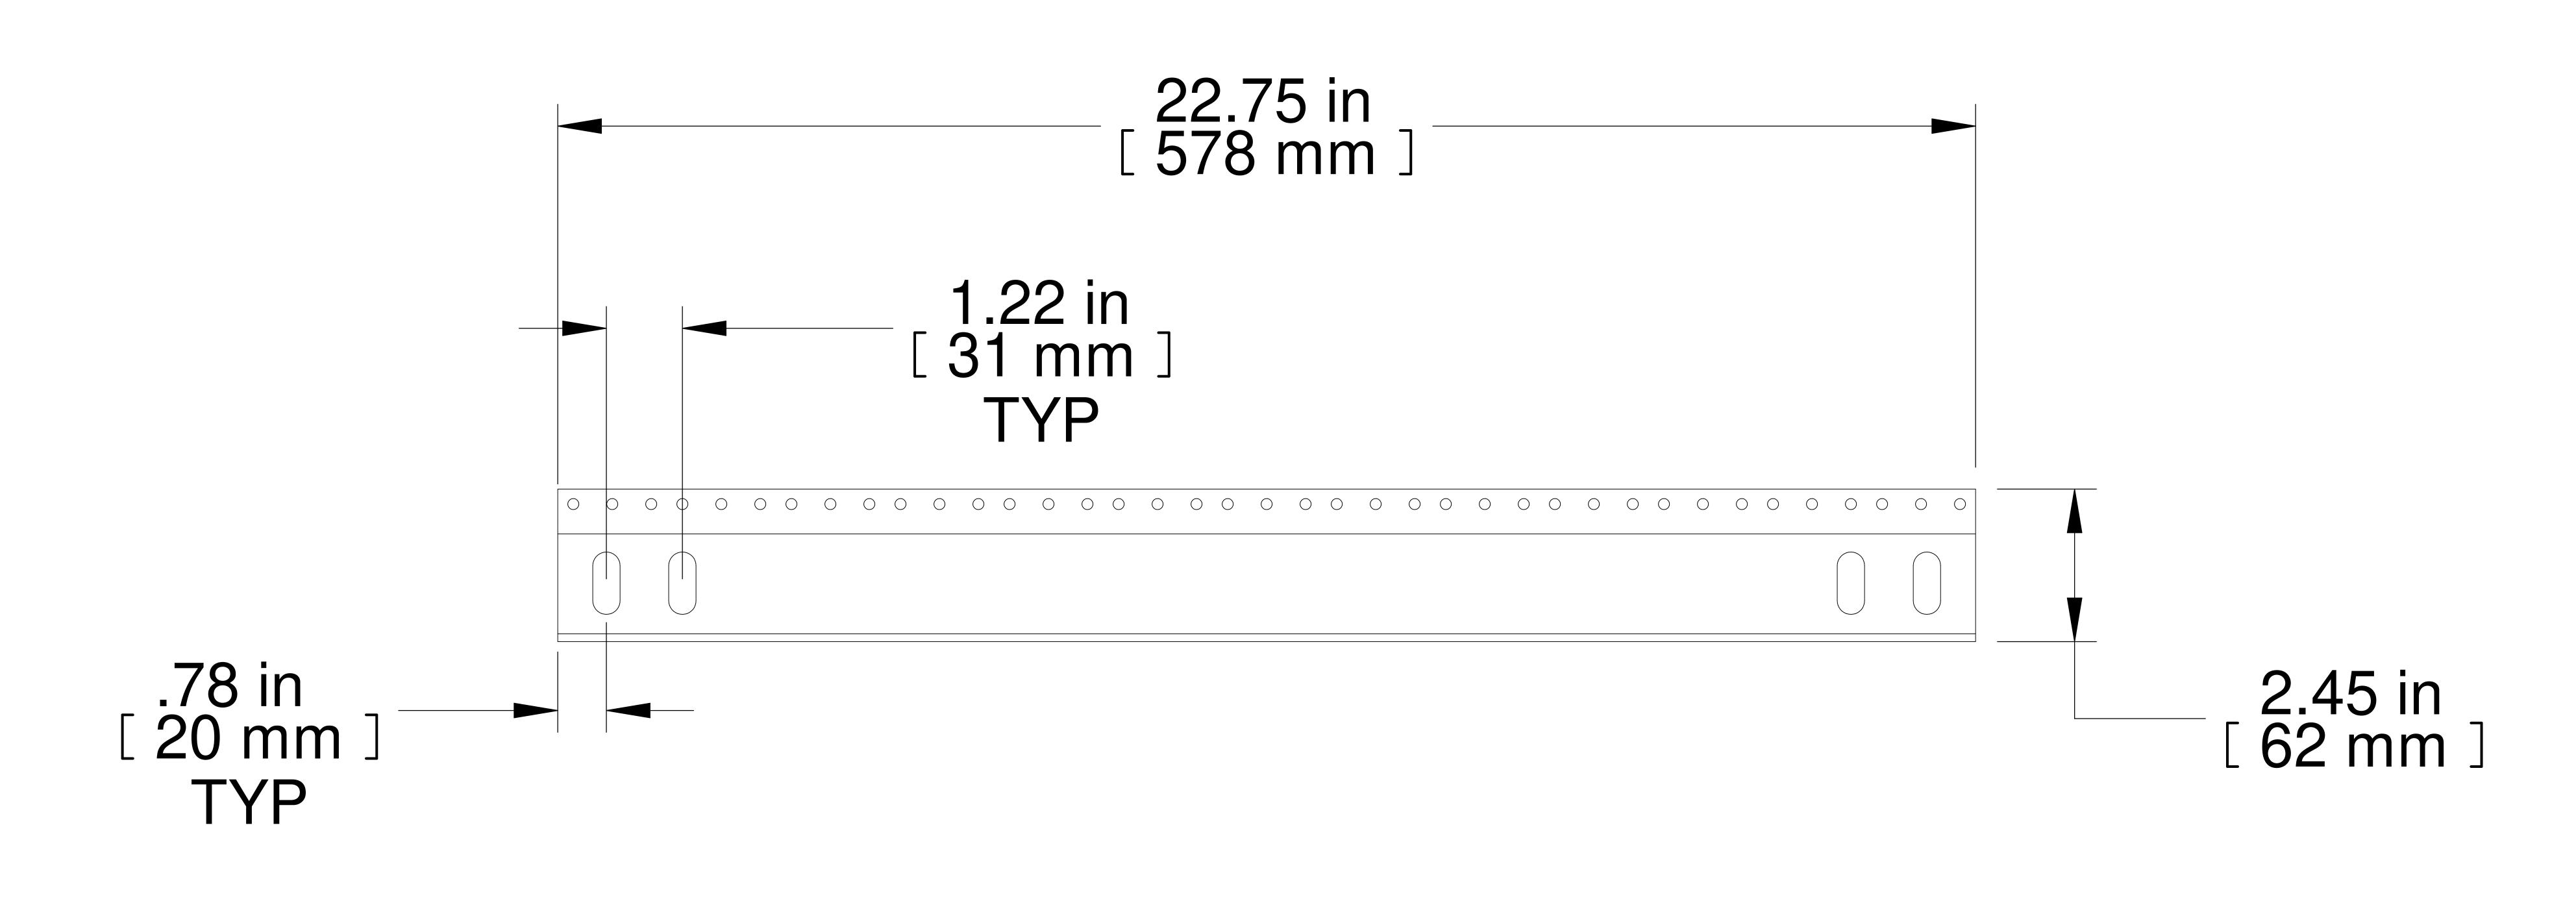

TOP VIEW

PART NUMBERS
ZINC PLATED

NOTES

Sold In Pairs

See Hammond Website for More Information Stamped numbered "U" 's on front face not shown

Français

Pour tous les détails sur nos produits, svp veuillez consulter notre site www.hammondmfg.com Data subject to change without notice. Isometric drawing not to scale. Les données sont sujettes à changement sans préavis.