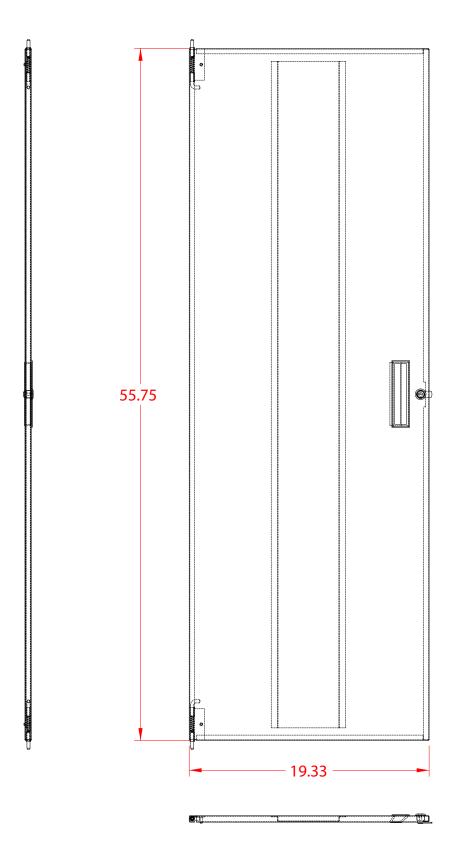

## PART No. CDF1956S

for more information visit www.hammondmfg.com

Data subject to change without notice