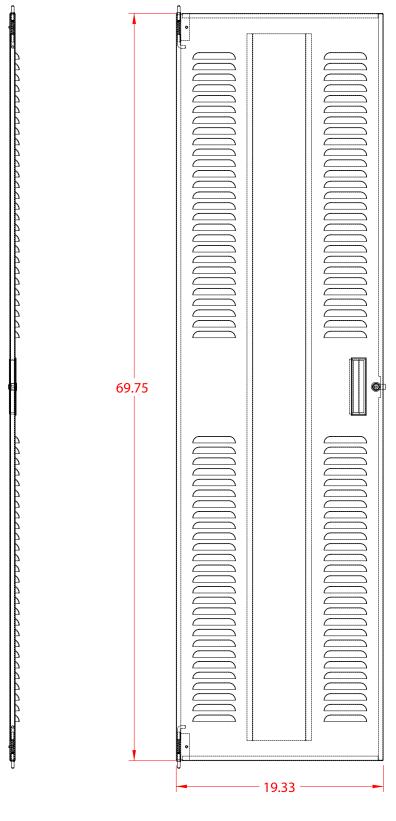

## PART No. CDF1970L

for more information visit

## www.hammondmfg.com

Data subject to change without notice