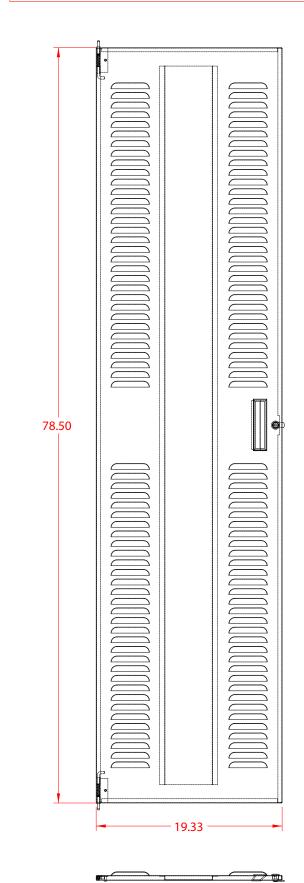

PART No. CDF1978L for more information visit www.hammondmfg.com Data subject to change without notice