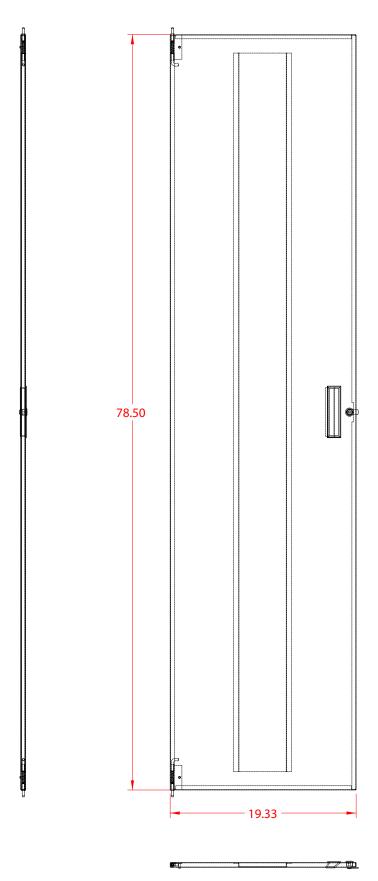

## PART No. CDF1978S for more information visit www.hammondmfg.com

Data subject to change without notice