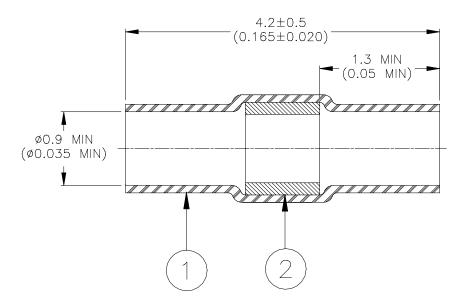

#### **MATERIALS**

- 1. INSULATION SLEEVE: Heat-shrinkable, transparent blue, radiation cross-linked polyvinylidene fluoride.
- SOLDER PREFORM WITH FLUX: SOLDER: TYPE Sn96 per ANSI J-STD-006. FLUX: TYPE ROL1 per ANSI-J-STD-004.

### **APPLICATION**

- 1. This part is designed to attach two leads having a combined diameter between 0.58 and 0.89 (0.023 and 0.035).
- 2. Part may be installed using Raychem approved heaters.

| <b>tyco</b> ElectronicsTyco Electronic300 ConstitutiMenlo Park, 0 |     |                                        | ution I | 1                                                                               | Raychem     | TITLE:<br>SOLDERSLEEVE DEVICE |                   |       |        |
|-------------------------------------------------------------------|-----|----------------------------------------|---------|---------------------------------------------------------------------------------|-------------|-------------------------------|-------------------|-------|--------|
| Unless otherwise specified dimensions are in millimeters.         |     |                                        |         |                                                                                 |             | DOCUMENT NO.:                 |                   |       |        |
| [Inches dimensions are shown in brackets]                         |     |                                        |         |                                                                                 |             | D-210-0213                    |                   |       |        |
| TOLERANCES:<br>0.00 N/A<br>0.0 N/A<br>0 N/A                       | ROU | ANGLES: N/A<br>ROUGHNESS IN<br>/IICRON |         | Electronics reserved<br>lrawing at any time<br>uitability of the pro<br>cation. | REV.:       |                               | date:<br>7-Nov-06 |       |        |
| DRAWN BY:                                                         |     | CAGE CODE:                             |         | REPLACES:                                                                       | DCR NUMBER: | SCALE:                        |                   | SIZE: | SHEET: |
| P.TALLY                                                           |     | 06090                                  |         | N/A                                                                             | D060359     | NTS                           |                   | A     | 1 of 1 |